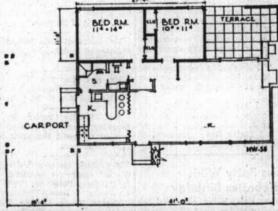

With alternate plan Number One, a single bedroom is added to the left rear of the house di-rectly behind the shower room. It has cross ventilation and a large

With alternate plan Numbe Two, a second bedroom is added between the first one and the terrace. It. too, has cross ventilation and a large closet. A door from this bedroom leads to the leisure

tals 936 square feet . . . alternate plan Number Two 1,057 square feet. A carport or garage at the left side of the house is optional with any of the three plans. Also optional, and shown in the

plans, is a centrally-located floor furnace so that the house can be accessible to a lavatory. Both rooms can be used privately.

... ADDING ONE BED RM..... (ALT. I) 936 50 FT.

ADDING ANOTHER BED RM & CARPORT

and then ran them backwards.

Visiting Rotarians and guests who enjoyed the program were the Rev. Guthrie Brown, J. David Murray and W. C. Carlton, Morehead City, Harvey Garner and Ajimmy Kelly of Newport and R. L. Pruit, former principal of the Newport School.