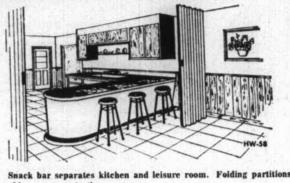

A folding partition between the leisure room and the kitchen can be used to combine or separate these indoor areas, as desired.

The side door provides a con-venient entrance for returning swimmers and other sportsmen, since it leads almost directly to the shower room. This in turn is