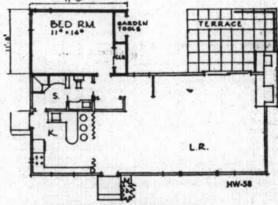

# acation House Can Grow

This week The House of the cation

Whether it be at the beach, or the mountains, or that favorite cool lake, design HW-58 is a vacation home you'll want to con sider for the sweltering months

Besides initial economy, this va cation house can be built to grow in both space and value. Archi-tect Herman York provides you with three choices: the basic plan for a delightful bungalow at low est possible cost, alternate Num-ber One for the same house with an added bedroom, and alternate Number Two for expanding the original with two bedrooms and a carport.

The basic design features an indoor motif, with an outdoor terrace literally "growing" off a huge indoor leisure room. Only sliding glass doors separate the two.

A fireplace in the leisure room and a grille on the terrace share the same chimney. A wood fence on two sides of the terrace can provide outdoor privacy if neces-

The basic plan has a frontage of 42 feet and is 18 feet from front to rear for a total of 738 square feet. On a narrow lot, it can be turned so that the present side door will serve as the front door. The plans show an alternate front elevation. Alternate plan Number One to

on a visit to Plymouth, returned

The American eel is the only fish that lives and grows in fresh water, but goes into the salty ocean to spawn.

combine or separate these areas.

BASIC PLAN..... 738 SQ.FT.