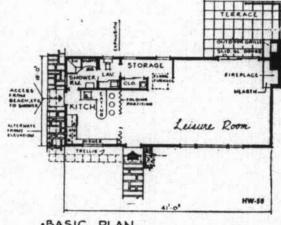

The basic design features an indoor motif, with an outdoor terrace literally "growing" off a huge indoor leisure room. Only sliding glass doors separate the two.

A fireplace in the leisure room and a grille on the terrace share the same chimney. A wood fence on two sides of the terrace can provide outdoor privacy if neces-

A folding partition between the leisure room and the kitchen can be used to combine or separate these indoor areas, as desired.

The side door provides a con-venient entrance for returning swimmers and other sportsmen, since it leads almost directly to the shower room. This in turn is

With alternate plan Number One, a single bedroom is added to the left rear of the house di-rectly behind the shower room. It has cross ventilation and a large

With alternate plan Numbe Two, a second bedroom is added between the first one and the terrace. It. too, has cross ventilation and a large closet. A door from this bedroom leads to the leisure

The basic plan has a frontage of 42 feet and is 18 feet from front to rear for a total of 738 square feet. On a narrow lot, it can be turned so that the present side door will serve as the front door. The plans show an alternate front elevation. Alternate plan Number One to

tals 936 square feet . . . alternate plan Number Two 1,057 square feet. A carport or garage at the left side of the house is optional with any of the three plans. Also optional, and shown in the

plans, is a centrally-located floor furnace so that the house can be accessible to a lavatory. Both rooms can be used privately.

on a visit to Plymouth, returned

The American eel is the only fish that lives and grows in fresh water, but goes into the salty ocean to spawn.

combine or separate these areas.

BASIC PLAN..... 738 SQ.FT.

... ADDING ONE BED RM..... (ALT. I) 936 50 FT.

ADDING ANOTHER BED RM & CARPORT

and then ran them backwards.

Visiting Rotarians and guests who enjoyed the program were the Rev. Guthrie Brown, J. David Murray and W. C. Carlton, Morehead City, Harvey Garner and Ajimmy Kelly of Newport and R. L. Pruit, former principal of the Newport School.