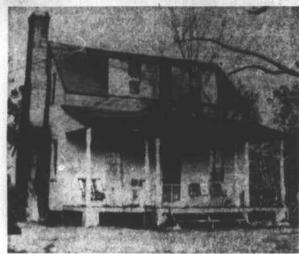

# One of Oldest Homes Still Stands in East Carteret

This is the 139-year-old home of Mrs. Hilda Royal Gillikin of Smyrna, known as the Hancock place. An example of the workman-ship of early days, all doors are extra high to avoid stooping by the

Years ago Carteret County had many historic homes, but with progress at the door, many of these homes have been torn down. Yet there is still one old home, unreached by modern roads, that has been left intact. This is the 139 year-old home of Mrs. Hilda Royal Gillikin of Smyrna.

Though there have been some repairs in the last few years that Mrs. Gillikin has lived there, one can still gaze upon this old house as one of the few remaining in Carteret County.

Long before the Revolutionary War King George of England granted to Cromwall Hancock over 140 acres of land some place in the New World But before he could start to locate his land, the Revolutionary War broke out. Cromwall fought at the battle of Boston Harbor, but no honors were attributed to him. Instead his cousin, John Hancock, the first and best signer of the Declaration of Independence, went down in history.

After the war, Cromwall started south to look for his large tract of land He found his property to be a peninsula jutting out into Jarrett's Bay, in the eastern part of Carteret County. At his death, Hancock divided his estate among his children, Sally, James, Cromwall, Wil-indicated to Smyrna and Louis. One of the first instruments of this sort cast of Beaufort. The Hancock ower late the war, Cromwall, wil-indicated the Six room house, which was held together with wooden pepse.

William Hancock had the high walls plastered and a great firepeace with its 135 year-old chimney and its 135 year-old chimney and its handcarved mantel, for the heating of the house. The fireplace with its 135 year-old chimney and its 135 year-old chimney and its 132 year-old c

Hancock at the age of 27, married Hannah Shackleford. Between the years 1820 and 1822, he had a fine house built by his six slaves, on the peninsula jutting out into Jarrett's Bay. Great logs cut from Pool's swamp were used to form the