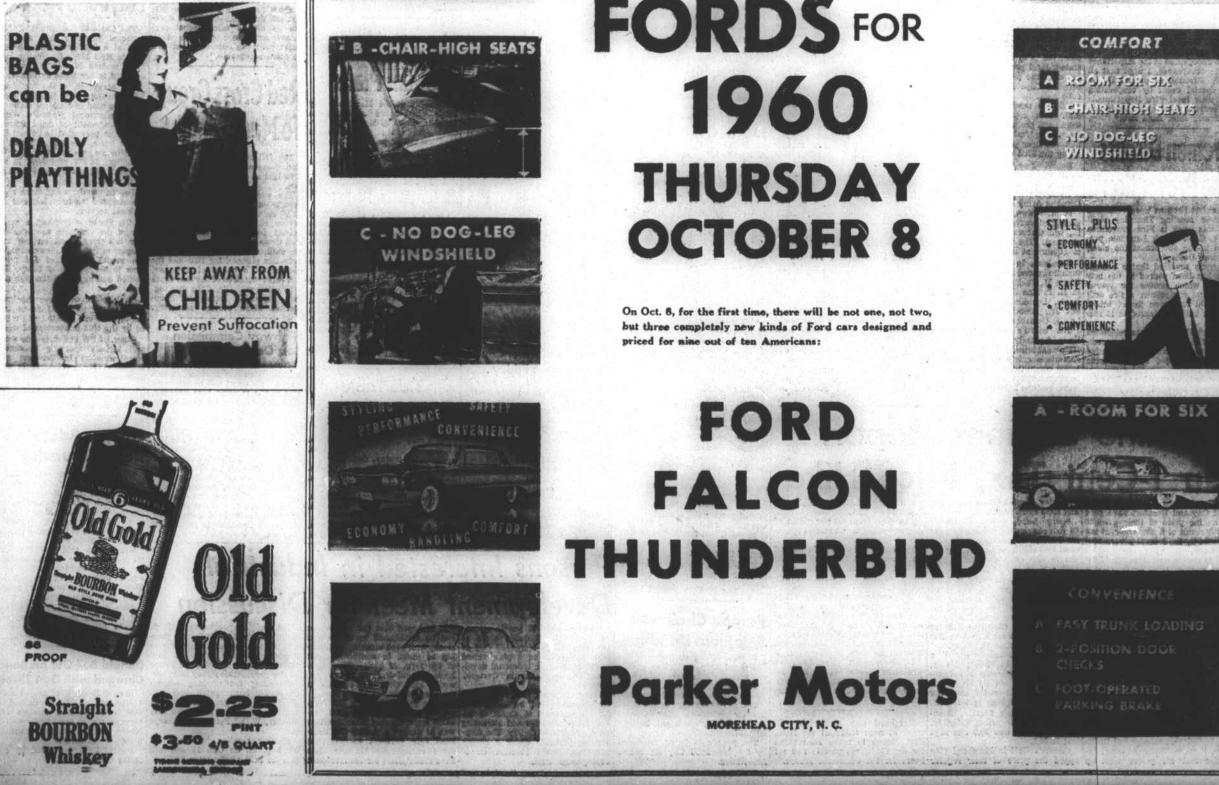

VE IN RtuA Mall to

Regional Tones

Fort Wayne, ma. (AF) — May-be it's a good thing nobody got to drink any of that 150 gallons of apple eider stored in a rural fruit market near here. The eider exploded and started a fire that did \$5,000 damage. Blenneim, Ont. (AF) — A power-tour ful siren purchased jointly by this signation yesterday to sheriff Hugh Salter. Mr. Smith said that new duties make it impossible for him to give the constableship the time required.

Watch on the Waterfront







PERFORMANCE SAFETY COMFORT CONVENIENCE

"Gosh, he's heavy," says John Young, 11, of Beaufort, as he tries

to hoist his Labor Day catch for the camera. John caught the 14pound king mackerel while trolling for blues from a small boat in Cape Lookout Bight. He is the son of Mr. and Mrs. Norwood Young.





Taylor-Made Gain



SHOWING A WONDERFUL NEW WORLD OF FORDS FOR



Photo by Reginald Lewis

Constable Resigns