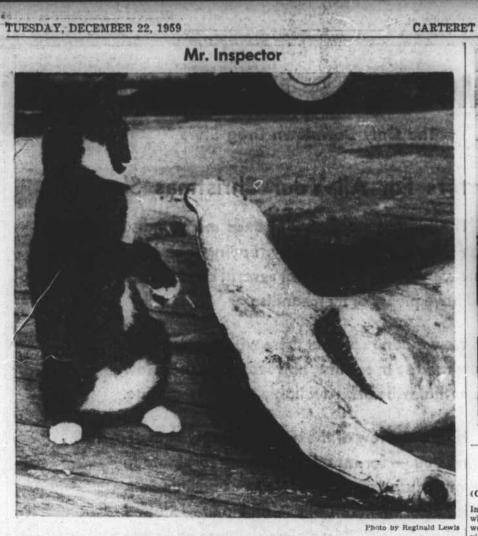

## CARTERET COUNTY NEWS-TIMES, MOREHEAD CITY AND BEAUFORT, N. C.

PAGE SEVEN-SECTION TWO

Morehead City

My name is Cecil. My boss, Capt. Ottis Purifoy, here in Morehead City has asked me to inspect this shark carcass. Let's see, I'd say the old shark is about 6 feet long ,