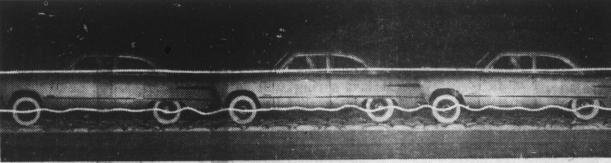

# The smoothest distance between 2 points

# With Ford Automatic Ride Control—adjusting the ride to the road

A "Test Drive" and you'll discover the smooth, big-car ride in the '51 Ford. You'll discover the comfort of Ford's Automatic Posture Control. You'll feel the power of Ford's V-B or Six engine. And you'll discover the amazing savings of Ford's Automatic Mileage Maker which automatically matches timing to fuel charge to give you just the power you need when you need it!

IRONS OUT THE BUMPS! Even a rough rutted road feels pavement smooth when you're in a '51 Ford. For Ford's Automatic Ride Control adjusts

itself automatically to give you the special kind of suspension which each type of road requires. It's a teamingof ride features like Ford's new

Advanced "Hydra-Coil" Front Springs and new Variable-Rate Rear Spring Suspension that does it.

You can pay more

but you can't buy better than

COME IN FOR A "TEST DRIVE"

BANKS-YOUNG MOTOR COMPANY Burnsville, N. C. Phone 17