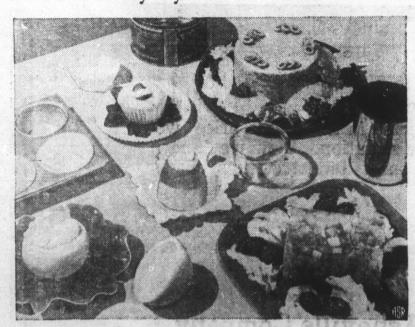

#### Find Molds For Gel Cookery Dishes in Everyday Kitchen Articles

Successful gel-cookery doesn't call for an investment in elaborate molds. Appetizing dishes made with unflavored gelatine can be molded in containers found in most every kitchen. A coffee can is used to mold a main dish; mixed vegetables go back into their own can container to mold into cylindrical shape. Desserts are molded in an orange shell custard sup, or a fluted paper cup mold.

Basic Fruit Gelatine

1 envelope unflavored gelatine 1/3 cup sugar 1/8 teaspoon salt

cup cold fruit juice

Soften gelatine in cold fruit juice. Add hot fruit juice, sugar and salt; stir until dissolved. Pour into large or individual molds and chill until firm. YIELD: 4 servings.

until firm. YIELD: 4 servings.

For Tomato Aspic: Omit sugar, increase salt to ¼ teaspoon; add
½ teaspoon onion juice or other seasonings, if desired.

Molded Sca Food: Make Tomato Aspic. When gelatine is slightly
thickened fold in 1 cup cut shrimp, shredded crab meat or tuna.

Molded Vegetables: Make Tomato Aspic. When gelatine is slightly
thickened fold in 1½ cups mixed cooked vegetables and ½ cup diced celery or shredded cabbage.