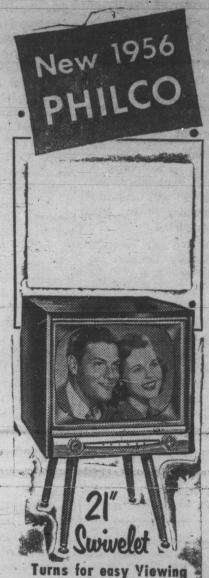

Big 21-inch aluminized picture tube, Transformer-Powered Chassis and Golden Grid Tuner for performance unmatched at its price. Mahogany finish cabinet. Philco 4138.

New Advance in Freezers! 181/2 Cu. Ft. "Convertible" PHILCO H-1858: Separate 3 cu. ft. compartment is Convertible from freezer temperatures to refrigerator temperatures. Huge permanent frozen storage compartment at all times. Sharp freezing is available to 40° below. Sliding Storage Baskets make foods easy to reach.