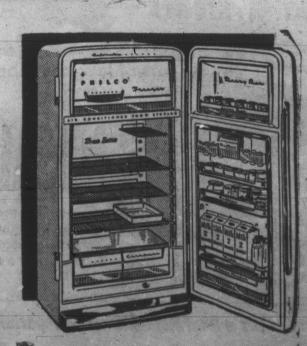

2-Door Twin-System Philco with

21/2 Cu. Ft. Master Freezer! PHILCO 1258: Brand new design in a 2-door refrigerator. Recessed freezer door makes main compartment easier to see into, easier to reach into. It's Air Conditioned to keep foods fresher. Completely Automatic. Big 12 cu.ft. capacity. 2½ cu.ft. master freezer sharp freezes to 20° below. Complete Line of Philco Electric Appliances.

John R. Stewart, Owner

Coy Ballew, Mgr.

STEWART'S APPLIANCE COMPANY

BAKERSVILLE, N. C.

Phone 2294

Philco with the 2-Way Door .... Now in Huge 12.6 Cu. Ft. Sizel