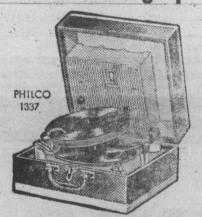

Philco Phonograph

Smallest, Lightest 3-Speed Automatic Portable •

Amazing tone with new speaker and tone chamber built into the lid. 3-speed automatic record changer. Green and Gray leather-ette case. Come in, hear it now.