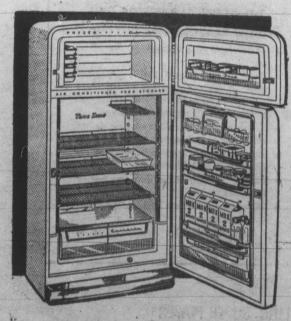

Huge 25.6 Cu. Ft. Upright Farm Freezer!
PHILCO V-2545: Holds 900 lbs. of frozen foods.
Sharp freeze in large quantities on spacious refrigerated shelves. Cold control with settings for "sharp freeze" and "zero storage". Audible Alarm.

Big 21-inch aluminized picture tube, Transformer-Powered Chassis and Golden Grid Tuner for performance unmatched at its price. Mahogany finish cabinet. Philco 4138.

New Advance in Freezers! 181/2 Cu. Ft. "Convertible" PHILCO H-1858: Separate 3 cu. ft. compartment is Convertible from freezer temperatures to refrigerator temperatures. Huge permanent frozen storage compartment at all times. Sharp freezing is available to 40° below. Sliding Storage Baskets make foods easy to reach.