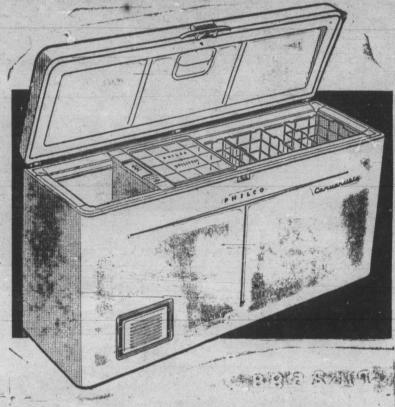

Huge 25.6 Cu. Ft. Upright Farm Freezer!
PHILCO V-2545: Holds 900 lbs. of frozen foods.
Sharp freeze in large quantities on spacious refrigerated shelves. Cold control with settings for "sharp freeze" and "zero storage". Audible Alarm.