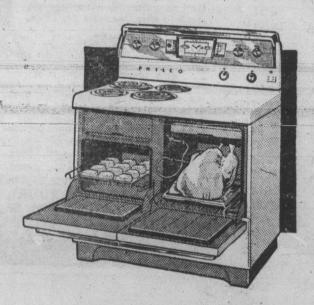

SEPTEMBER 3, 1955

Over \$700.00 Worth of Prizes Will be Given Away

Only 2 More Days To Register

Luxurious 2-Oven Electric Range with Miracle Philco "Roastmeter"

PHILCO 859: Huge Banquet Oven and current-saving Thrift Oven. The exclusive Philco "Roastmeter" dial on control panel tells when roast is done the way you want it . . . without opening oven door! Smokeless Broiling—under glass, Jiffy Griddle. Philco Quickset Timer-Clock

Wide Oven Electric Range with Miracle "Roastmeter" PHILCO 459: The Philco exclusive Roastmeter dial on the control panel tells how your roast is cooking, tells exactly when it is done the way you want it...without opening the oven door! Wide "Dream" Oven. Smokeless Broiling—under glass. 2-Speed Jiffy Griddle. Quickset Timer-Clock. Philco Cook-by-Color Controls.