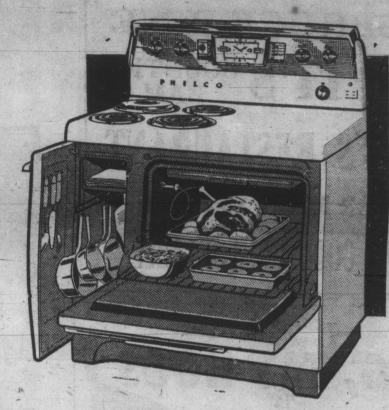

SEPTEMBER 3, 1955

Over \$700.00 Worth of Prizes Will be Given Away

Only 2 More Days To Register

Luxurious 2-Oven Electric Range with Miracle Philco "Roastmeter"

PHILCO 859: Huge Banquet Oven and current-saving Thrift Oven. The exclusive Philco "Roastmeter" dial on control panel tells when roast is done the way you want it . . . without opening oven door! Smokeless Broiling—under glass, Jiffy Griddle. Philco Quickset Timer-Clock