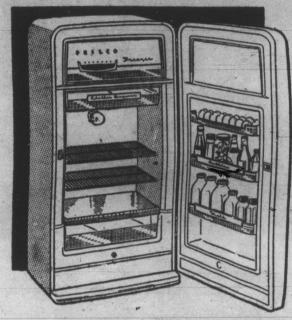

New for 1955 . . . Philco Refrigerator with Double Depth Storage Door! PHILCO 1052: Every door shelf double depth; twice as useful. Holds foods that never before could be stored in a refrigerator door. Now four 1/2 gallon cartons of milk on one shelf. All shelves removable for easy cleaning. Big 45-lb. Freezer. Chiller Drawer. Full-Width Crisper. 9.7 cu. ft.