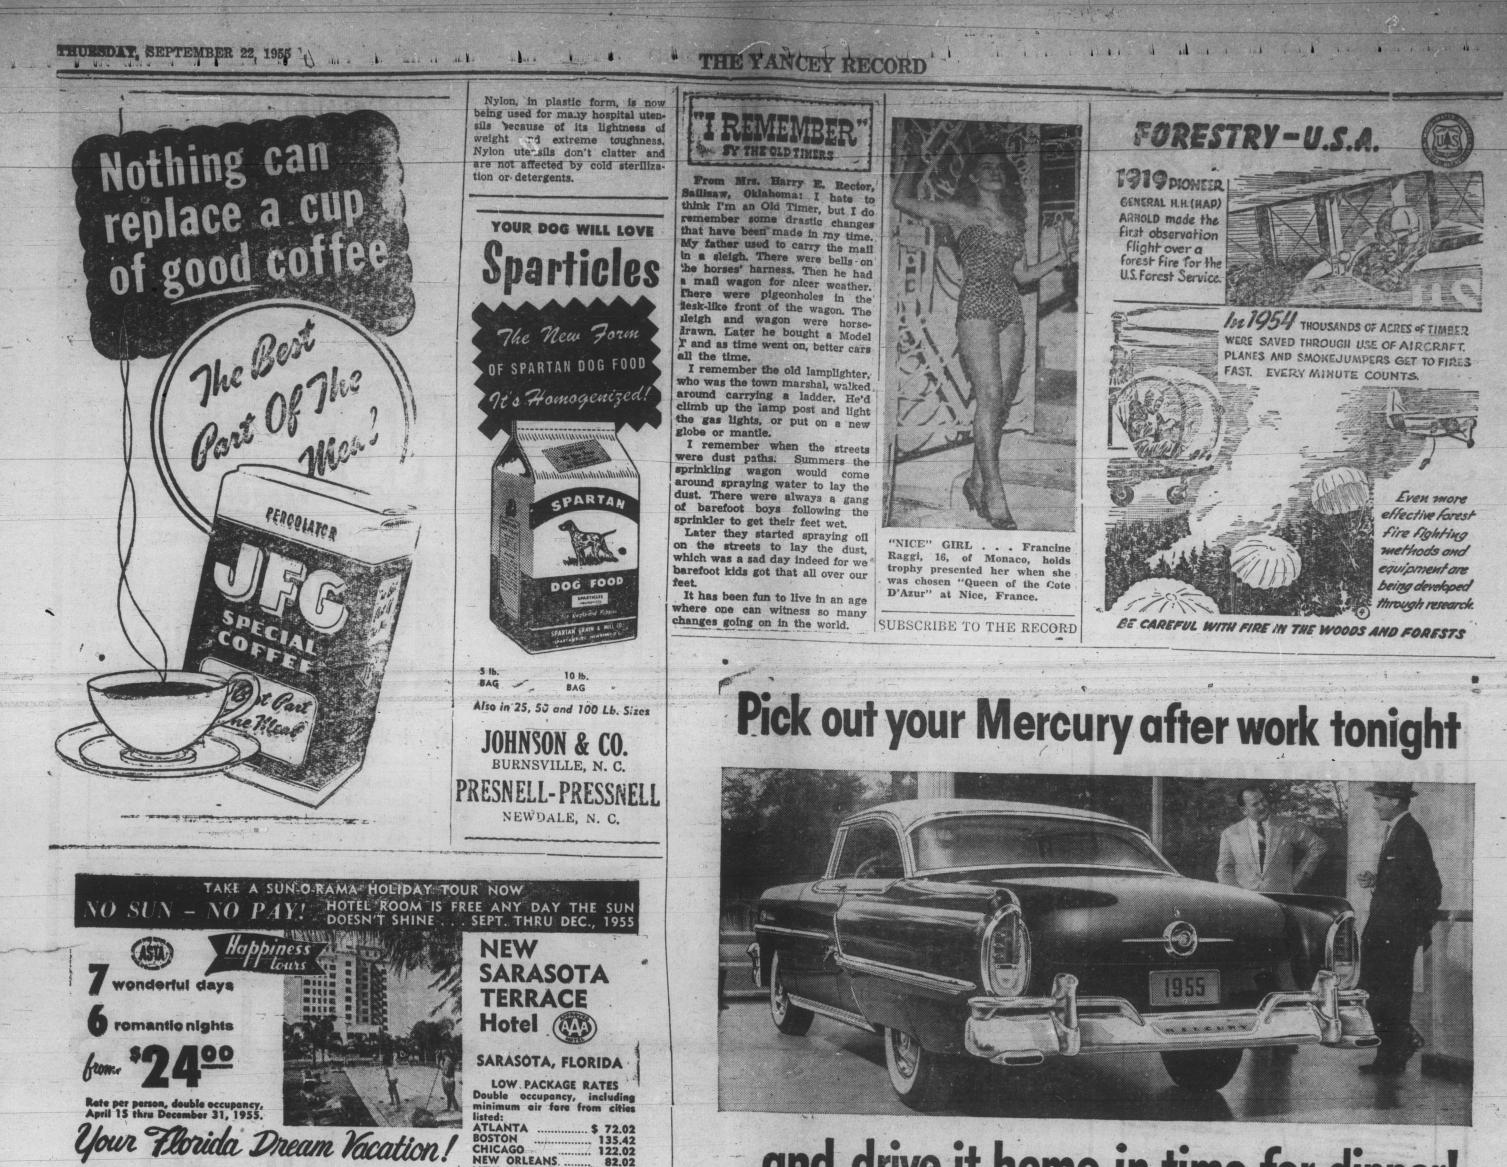

## \_and drive it home in time for dinner!

Our record sales on new Mercurys let us give you a record deal. And you can now buy a big, superpowered Mercury for less than 13 models of the low-price 3!\*

## YOUR MERCURY SAVINGS DON'T STOP WITH THE DEAL

- Save when you buy. Mercury prices start below 13 models in the low-price field\*.
- Save while you drive. Mercury gas economy, low upkeep are famous!
- Save on future trade-in value. Mercury consistently tops its class in resale value!

Look what you get: A choice of 11 models in 3 series. Exclusive styling—shared by no other car. A SUPER-TORQUE V-8 engine (188 or 198 hp) with brilliant new pickup in every speed range. Dual exhausts on all Montereys and Montclairs. 4-barrel carburetor for top performance at all speeds. Anti-fouling, high-compression spark plugs. Ball-joint front wheel suspension. And many other extra-value fine-car features at no extra cost.

So stop in after work. You'll drive home in a new Mercury when you hear our offer.

\*Using the Mercury Custom 2-Door Sedan (not illustrated) and manufacturers' list a retail prices as basis of comparison.