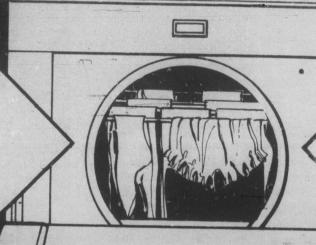

## Why settle for half a dryer?

Stop tumbling action,

dry silks.

woolens, lingerie.

Dry biggest wash loads ...full cubic foot more drying space.

NORGE Double Duty dryers dry everything that gets wet

"Stop-n-Dry" stops tumbling action

.. with warm or cool air lets you dry silks, woolens, leather, paper-things you'd never put into a conventional dryer.

1 cu. ft. more drying space

Gives bigger loads more tumbling room; assures uniform drying results