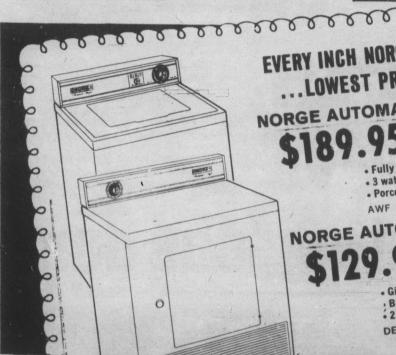

Exclusive 5-year warranty guarantees you won't find any defects in the materials or workmanship or we'll replace the parts free. Norge's standard 1-year warranty on the motor covers both parts and

EVERY INCH NORGE QUALITY ...LOWEST PRICE EVER! NORGE AUTOMATIC WASHER

- Fully automatic washing action
- 3 water-temperature selections Porcelain wash basket
- AWF 1002

NORGE AUTOMATIC DRYER

Giant 6 cu. ft. drum Big 21" blower fan 2 drying temperature selections **DEF 1002** 