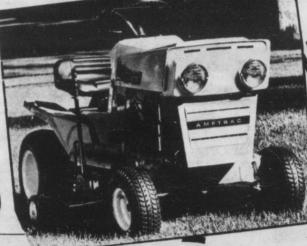

## AMF ORANGE RIDE

- \* 8-H. P. Briggs & Stratton Engine
- ★ Adjustable, high back, sports car type seat.
- ★ 36" twin cutting blade
- 5-Height adjustments. Adjustable from operator's seat
- \* 3-Speeds forward. 1 reverse
- ★ 13" automotive type steering wheel

Regularly 509.00

PRE-SPRING DISCOUNT \$41.00

\$468

CAROL!NA TIRE COMPANY

Burnsville

682-2161