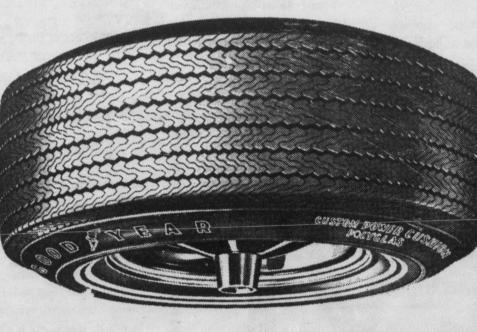

Remember if you are not part of the solution you are part of the problem.

GOODYEAR ALL-WEATHER 78 78 SERIES

Sizes: G-78

**CUSTOM POWER CUSHION POLYGLAS** Sav

Custom Wide Tread Polyglas

70 SERIES

SAVE \$59, to \$116.

ond red Sizes: E-78 × 14, H-78 × 15 Plus 2.37 to

Plus 2.64 to 3.11 Fed. Ex. Tax and Recappable Tire Sizes: E-70 × 14, F-70 × 14, F-70 × 15, G-70 × 15, and H-70 × 15.

2 FOR \$80.00