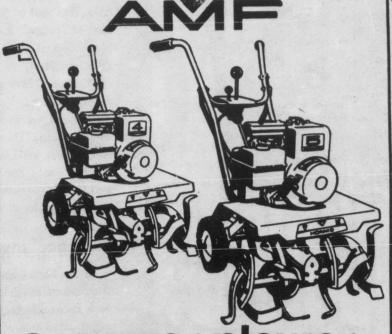

31/2 HP #12995

4 HP \*169 95 5 HP \*189 95

Tractor Type Rider Model 1272 Regularly \$409.95

- 26 in. 8 h.p. tractor type
- 3 speeds forward and reverse
- Recoil starter on dash

steering wheel

Lever adjusts cutting height
 Deep Dish Three Spoke