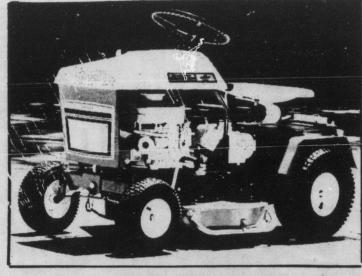

## BESTION PRICES

ON SAFE, QUALITY, RIDING and PUSH LAWN MOWERS & TILLERS

AMFTRAC

REGULARLY \$509.95

46888

Model 1281 Non-Electric
REGULARLY \$599.95

ONLY 56988

12-Volt Electric Starting
 Headlights
 Cigarette Lighter

- 8-H.P. Briggs & Stratton Engine
- Adjustable, high back, sports car type seat
  - 36" Twin cutting blades
  - 5 Height adjustments
  - 3 Speeds forward, 1 reverse

Model 1282 Non Electric

a power plower