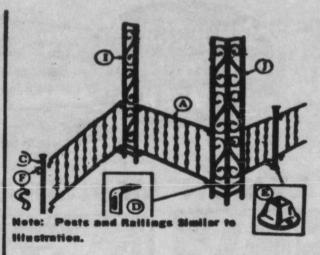

| A. 4' Section Ro | \$3.71         |
|------------------|----------------|
| A. 6' Section R  | alling \$5.57  |
| A. 8' Section R  | ailing \$7.41  |
| A.10' Section    | Railing \$9.27 |

|         | Corner Post<br>Flat Post | \$7.11<br>\$4.26 |
|---------|--------------------------|------------------|
| D. Rail | Angle W Balt             | 144              |

C. Newel Post \$1.24 F. Lamb's Tongue 57c E. Shoe 29c E. Shoe

| Adjustable S                                                                        |  |
|-------------------------------------------------------------------------------------|--|
| BASEMENT                                                                            |  |
| POST                                                                                |  |
| Adjust from 5' to<br>7'9''. Repair<br>sagging floors or<br>use as basement<br>post. |  |
| \$499                                                                               |  |
| \$499                                                                               |  |