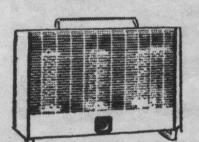

# Make this a WARM WINTER with SUNWARM

Sunwarm thermostatically controlled High Performance Portable Heaters afford completely controlled comfort at any location. The beige color blends with any decor. Sturdy, metal legs assure proper balance and the simulated wood handle makes this unit truly portable.

PORTABLE COMFORT

2 Stack-3000 Watt

3 Stack-4000 Watt

\$3097

SUNWARM BASEBOARD HEAT OFFERS