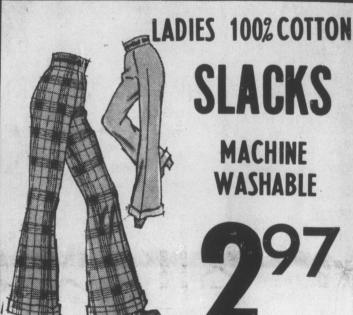

9:00 TO 9:00 MONDAY SATURDAY 1:00 TO 6:00 SUNDAY

BANKS FAMILY SQUARE SHOPPING CENTER Burnsville

We're Starting Off Right ... Saving You Money!

**SIZES 7-18** 

ASSORTMENT OF COLORS

**SLACKS** 

MACHINE

WASHABLE