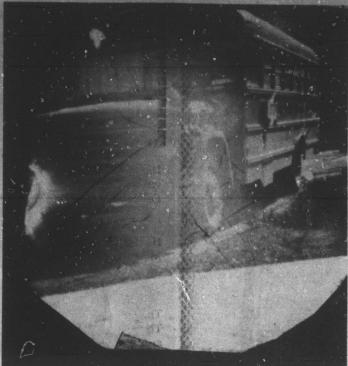

Student Places Lens

**Checking For Light Leaks** 

**Final Product** 

## Pensacola Students Learn About Camera

[Cont'd from page 1] produce the negative. Then contact prints were made of each photograph.

The pinhole cameras offer none of the conveniences we have come to expect from modern photography. Each step in the process, from making the camera itself to processing the print, must be done by the photographer. Pictures are made quite deliberately. Even then there

are certain built-in inaccuracies. Movement cannot be stopped; aim is approximate.

According to the student photographers, the entire procedure is not only educational but entertaining. The final products are enough to rival the work of the early photographers--aside from the obviously modern inclusions of school buses and tennis shoes