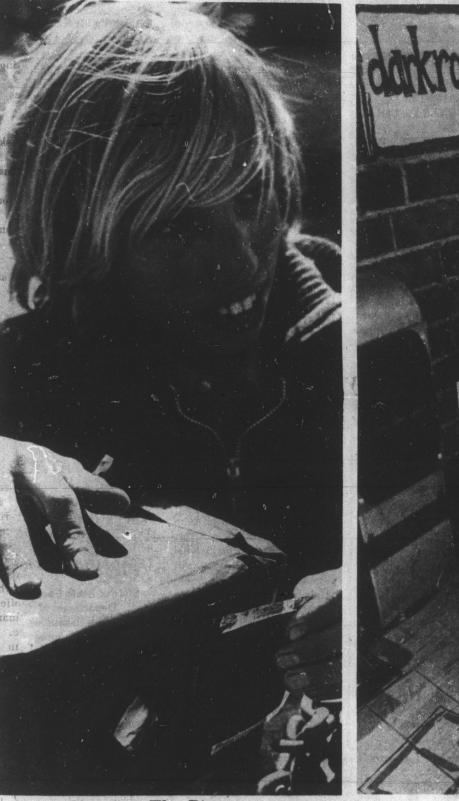

Student Places Lens

**Checking For Light Leaks** 

**Final Product** 

## Pensacola Students Learn About Camera

[Cont'd from page 1] produce the negative. Then contact prints were made of each photograph.

The pinhole cameras offer none of the conveniences we have come to expect from modern photography. Each step in the process, from making the camera itself to processing the print, must be done by the photographer. Pictures are made quite deliberately. Even then there

are certain built-in inaccuracies. Movement cannot be stopped; aim is approximate.

According to the student photographers, the entire procedure is not only educational but entertaining. The final products are enough to rival the work of the early photographers--aside from the obviously modern inclusions of school buses and tennis shoes