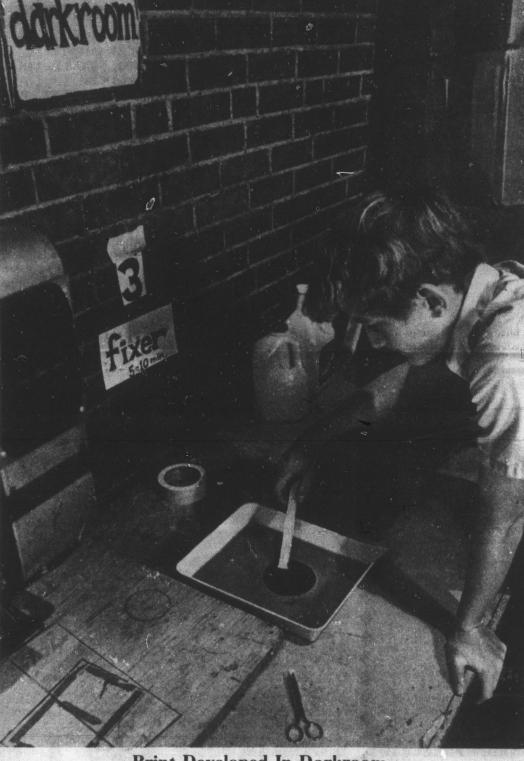

## Pensacola Students Learn About Camera

[Cont'd from page 1] produce the negative. Then contact prints were made of each photograph.

The pinhole cameras offer none of the conveniences we have come to expect from modern photography. Each step in the process, from making the camera itself to processing the print, must be done by the photographer. Pictures are made quite deliberately. Even then there

are certain built-in inaccuracies. Movement cannot be stopped; aim is approximate.

According to the student photographers, the entire procedure is not only educational but entertaining. The final products are enough to rival the work of the early photographers--aside from the obviously modern inclusions of school buses and tennis shoes

**Shooting The Picture** 

Print Developed In Darkroom