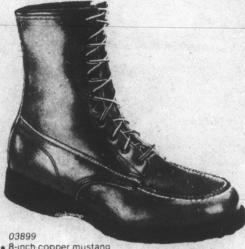

## soft cushioning colla IT'S WOLVERINE - IT'S THE BEST AND THE ARMY STORES HAS THE LARGEST SELECTION IN WESTERN NORTH CAROLINA

• 8-inch copper mustang

leather · water and acid resistant

 cement construction · steel shank

Acid repellent and rater resistant, too! Do yourself a favor. Get a pair of Wolverine\* work shoes today and learn a new lesson in comfort.

03799 copper mustang leather

water and acid resistant lightweight cement