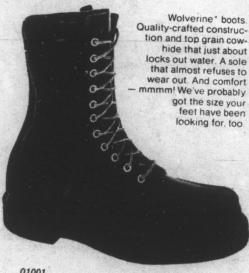

 one-piece cushion insole and arch pad

· tough, cushiony sole

You work hard. Don't you deserve every bit of comfort you can get on the job? Like Wolverine\* work shoes. You can count on better fit, longer vear, lightness, and lexibility in every pair.

Acid repellent and rater resistant, too! Do yourself a favor. Get a pair of Wolverine\* work shoes today and learn a new lesson in comfort.

03799 copper mustang leather

water and acid resistant lightweight cement

construction

· stee! shank

· long-wear sole and hee

01001

9-inch redwood cowhide Goodyear well construction

 water and acid resistant graded steel shank

sweatproof leather insole

BE FOOT DEEP IN COMFORT