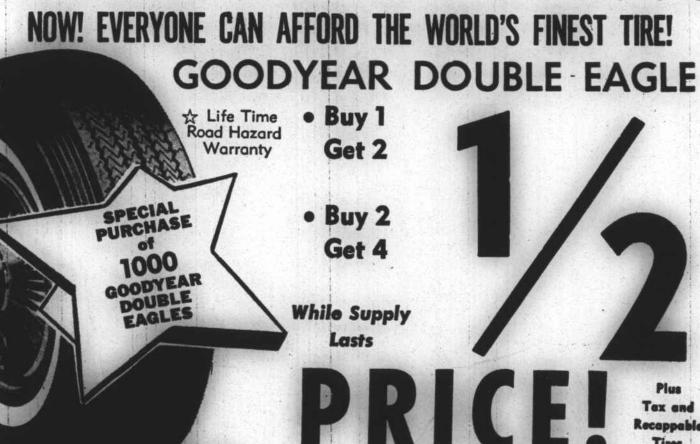

IRE MARKET!

Tax and Recappable Tires

(

OFF OF GOODYEAR'S LIST PRICE

The Double Eagle . . . Compared to Goodyear's own superior new car tire — The 3-T Custom Super-Cushion, has: 54% more tread wear, 25% deeper tread, 90% more body strength, 54% more resistance, 35% more body durability to bruise damage.