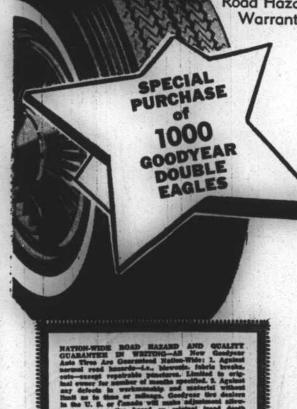

IRE MARKET!

Tax and Recappable Tires

(

OFF OF GOODYEAR'S LIST PRICE

The Double Eagle . . . Compared to Goodyear's own superior new car tire — The 3-T Custom Super-Cushion, has: 54% more tread wear, 25% deeper tread, 90% more body strength, 54% more resistance, 35% more body durability to bruise damage.