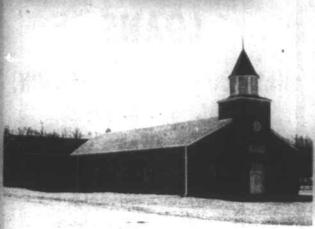

VALLEYTOWN BAPTIST CHURCH Rev. Roy A. Goodson - Located Back Of Berkshire Knitting Mills

ST. ANDREWS LUTHERAN Rev. Paul Miller, Pastor

PRESBYTERIAN CHURCH - Rev. Edward Whitson, Pastor - Located

On Bristol Avenue & Aquone Road