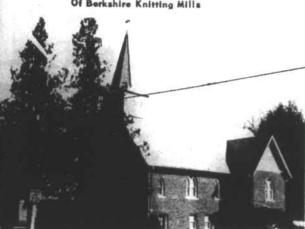

VALLEYTOWN BAPTIST CHURCH Rev. Roy A. Goodson - Located Back Of Berkshire Knitting Mills

ST. ANDREWS LUTHERAN Rev. Paul Miller, Pastor

PRESBYTERIAN CHURCH - Rev. Edward Whitson, Pastor - Located

On Bristol Avenue & Aquone Road