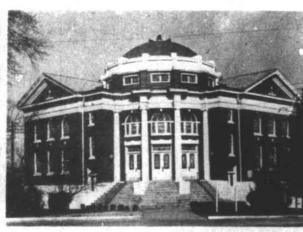

FREE METHODIST CHURCH Rev. Glen B. Rhodes, Pastor Located On Valley River Aven

ST. WILLIAMS CATHOLIC CHAPEL Father Raymond Dehen, Pastor Located on Andrews Road

FIRST METHODIST CHURCH Rev. Clark W. Benson, Pastor -Located on Valley River Avenue