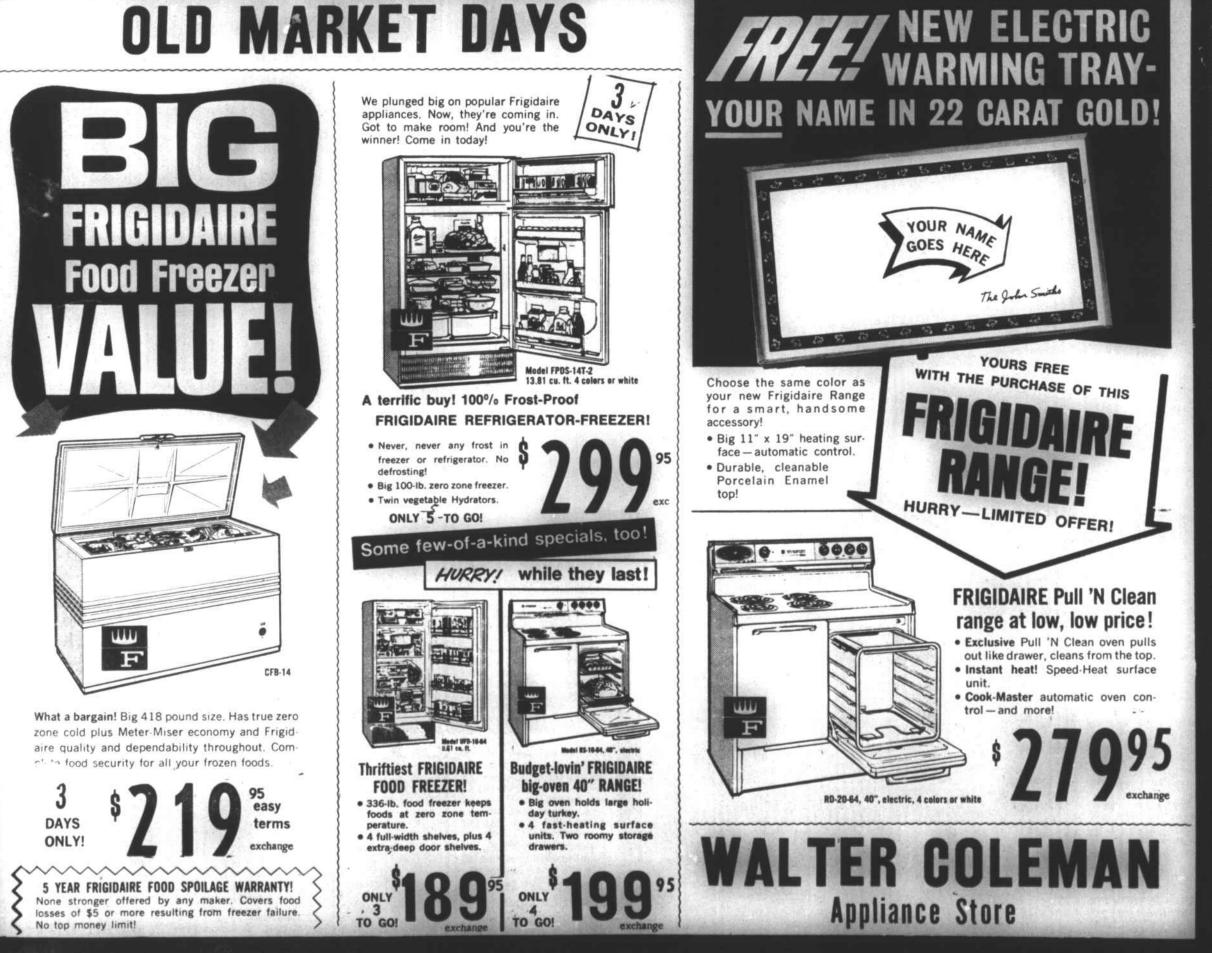

C.

planned.

A summer

wedding

Judith Ann MacDonald To Become June Bride

Injured In S. C. Auto Collision ANDREWS - Mr. and Mrs.

Grady Powers received injuries in a 2 car collision Sunday morning enroute to Gaffney, S. C. The wreck occurred at an intersection within one half mile from Gaffney.

ANDREWS - Mr. and Mrs. the engagement of their daugh-John Angus MacDonald of ter, Judith Ann, to Wendell Chelmsford, Mass., announce Edgar Baslow of Andrews, son of Mr. and Mrs. Grady Barlow. Mr. and Mrs. Powers June 6 and will take place at St. John the Evangelist Church

at North Chelmsford, Mass. Mrs. Powers received broken ribs and Mr. Powers suffered fractured ribs. They were transferred on Monday

from the Gaffney hospital to a Charlotte hospital. Both cars were reportedly

demolished.