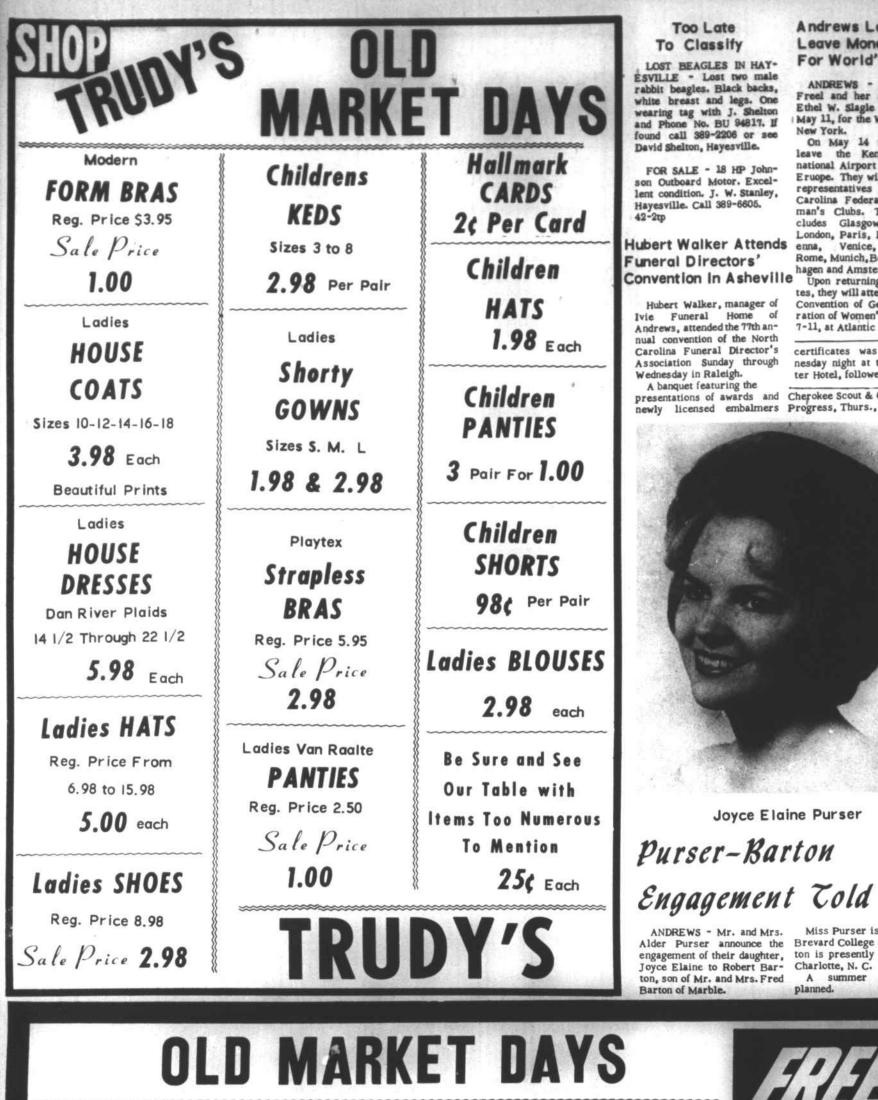

Cherokee Scout & Clay County newly licensed embalmers Progress, Thurs., May 14, 1964

Charlotte, N. C.

planned.

A summer

wedding

Judith Ann MacDonald To Become June Bride

Injured In S. C. Auto Collision ANDREWS - Mr. and Mrs.