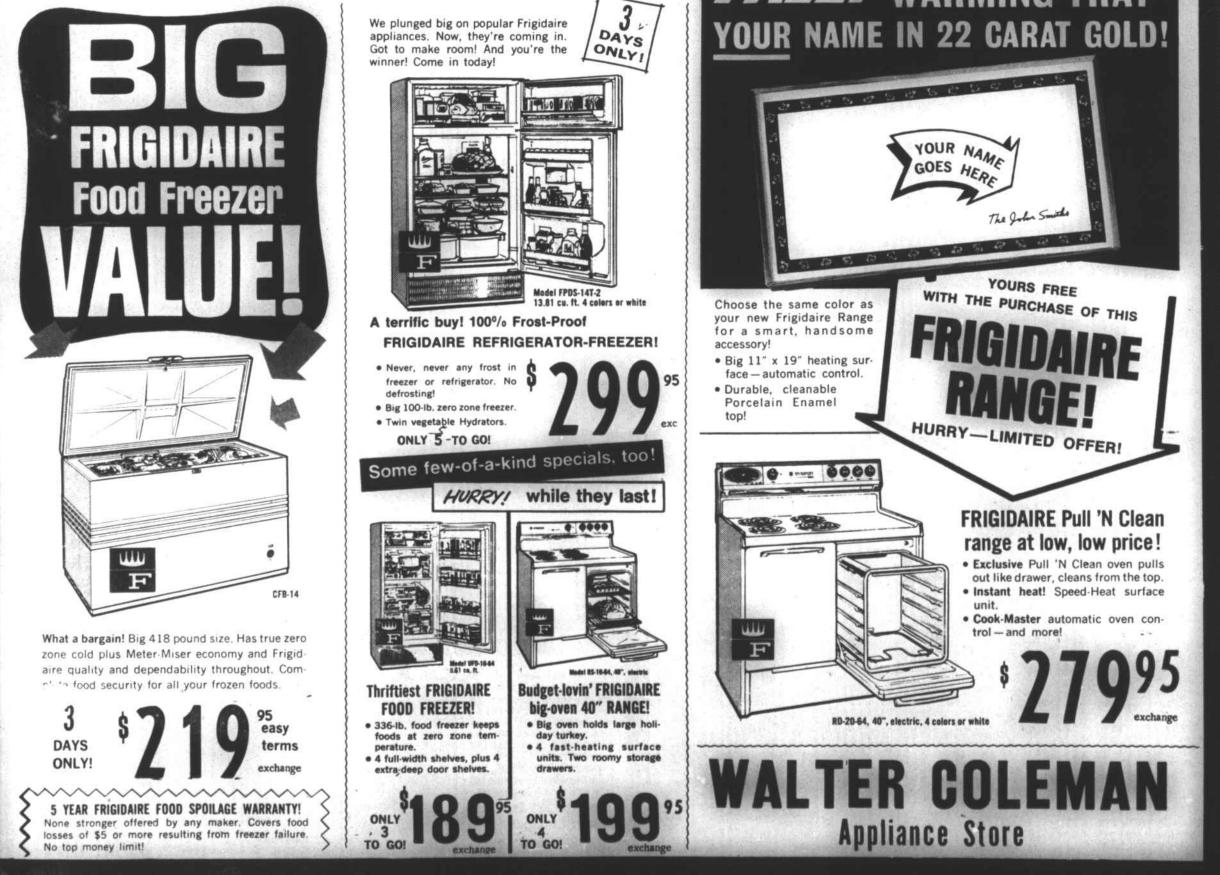

found call 389-2206 or see FOR SALE - 18 HP John-

son Outboard Motor. Excellent condition. J. W. Stanley, Hayesville. Call 389-6605. 42-2tp

## Hubert Walker Attends **Convention In Asheville**

Hubert Walker, manager of Ivie Funeral Home of Andrews, attended the 77th annual convention of the North Carolina Funeral Director's Association Sunday through

## Andrews Ladies Leave Monday For World's Fair

ANDREWS - Mrs. C. S. Freel and her sister, Mrs. Ethel W. Slagle left Monday, May 11, for the World's Fair. New York.

On May 14 the two will leave the Kennedy Inter-national Airport for a tour of Eruope. They will accompany representatives of the North Carolina Federation of Woman's Clubs. The tour includes Glasgow, Edinburg, London, Paris, Lucerne, Vi-Venice, Florence, enna, Rome, Munich,