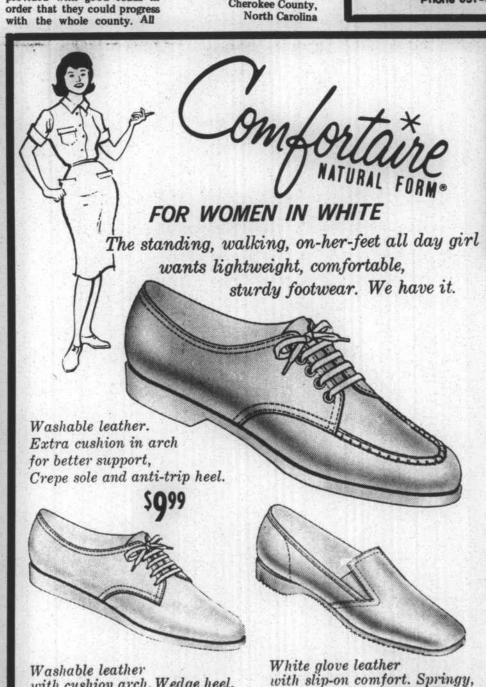

BEAL'S FURNITURE AND CARPET

with cushion arch. Wedge heel.

Wide range

of sizes . . .

rubber sole for easy walking.

Large selection T

SPECIAL **RED TAG SALE ON SHOES** Continues To Give You

Special Buy's

**On Quality Shoes** 

SEE **OUR LARGE** SELECTION OF CANVAS SHOES

BOYS & MENS

LADIES HOSE

49 COLORS

HEALTH KNIT SOX

2 pr. 99°

\$100

Hand Bags To Match With Band Box Shoes

**GOLF SHOES** 

\$1299

BOOTS

\$1699 HARD TOE

TROUT WADERS

\$1599

(NEXT DOOR TO CHEROKEE SHOPPING CENTER)