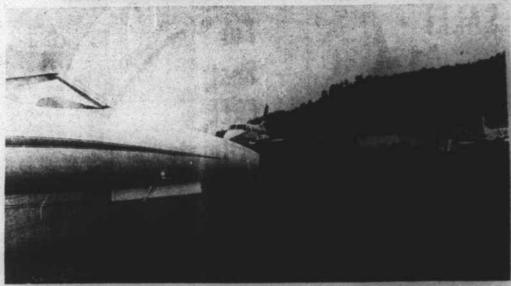

# New Airstrip and Air Show at Andrews

Andrews-Murphy airport now has a 4300-foot runway and a complete lighting system-including rotating beacon and three obstruction beacons on nearby mountaintops-making this the largest and most up-to-date N. C. airfield west of Ahseville. It can accommodate craft such as the Executive Model Lear Jet, shown above. Begun in June 1968, work was completed last month. Photos by Mary Mason