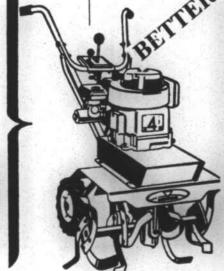

**\*178**00

MODEL 1347 - Deluxe Reversing, 28" 5 H. P., vertical shaft, M

\*198°°

blade & engine Reg. \$219.95

Rugged 5-h.p. Briggs & Stratton engine with recoil starter. New disc brake, cut and eject type cutter