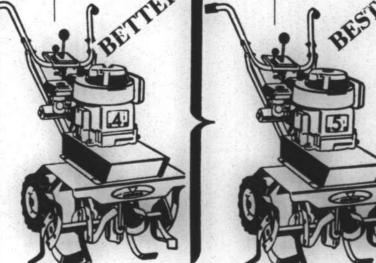

**\*178**00

MODEL 1347 - Deluxe Reversing, 28" 5 H. P., vertical shaft, M

\*198°°

blade & engine Reg. \$219.95

Rugged 5-h.p. Briggs & Stratton engine with recoil starter. New disc brake, cut and eject type cutter