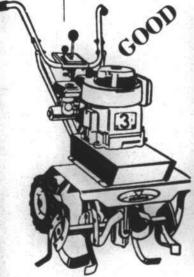

recoil starter

31/2 hp. Briggs & Statton en-

gine has automatic choke and speed control on handle.

Cast aluminum deck.

18" Rotomatic **Rotary Mower** 

Famous quality-**Budget** priced

Has dependable 3-hp. engine. Adjustable cutting height & heavy-duty 14 gauge steel deck. Includes rear baffle.