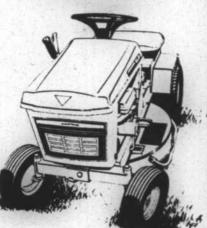

The AMF 1272 RIDING MOWER

26" Cut - Adjustable Height 8 H.P. Briggs & Stratton Engine 3 Forward and Reverse

ONLY

MODEL 1344 - Standard.

22" 3 H. P., vertical shaft.

\*148°°

MODEL 1346 - Deluxe Reversing. 26" 4 H. P., vertical shaft.