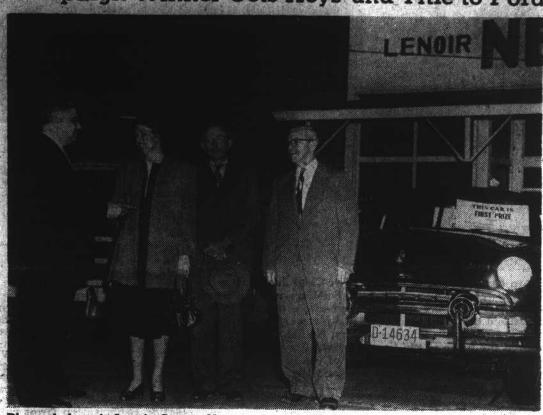

## Campaign Winner Gets Keys and Title to Ford

Pictured above is Lenoir County News and Jones Journal Editor Jack Rider presenting the keys and title to Mrs. Carey Waters for the 1951 Ford she won in the Circulation campaign sponsored by these papers during February and March. Mrs. Waters is flanked by her husband on her left, who

admitted it was "worth eating cold biscuits for six weeks to get that ford" and at the extreme right is J. W. Pelletier of Maysville, owner of the Pelletier Motor Company, from whom the Ford was purchased. (Editor's Note: Man! I never knew I looked that big.) (Photo by Murray Bronstein.)