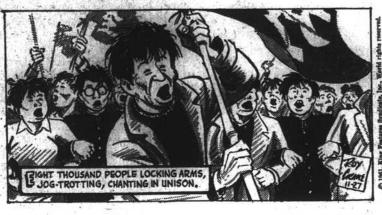

## By Roy Crane

YES, MY OWN SON!

THE YOUTH OF TODAY,

THE DEMONSTRATION BEFORE THE U.S. NAWL THE STATION AT IWOSUGI, JAPAN, IS ORDERLY. THE CROWD MAKES NO ATTEMPT TO GET INSIDE.

DUT THE GATE IS EFFECTIVELY BLOCKED. MR. YAMASAKI AND THE JAPANESE DIGNITARIES, WHO ARE TO BE HONORED AT A LUNCHEON, ARE UNABLE TO ENTER THE STATION.