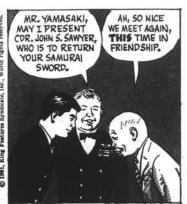

THE YOUTH OF TODAY,







THE DEMONSTRATION BEFORE THE U.S. NAWL THE STATION AT IWOSUGI, JAPAN, IS ORDERLY. THE CROWD MAKES NO ATTEMPT TO GET INSIDE.

DUT THE GATE IS EFFECTIVELY BLOCKED. MR. YAMASAKI AND THE JAPANESE DIGNITARIES, WHO ARE TO BE HONORED AT A LUNCHEON, ARE UNABLE TO ENTER THE STATION.

15 NOT THAT YOUR SON HIGO
LEADING THE DEMONSTRATORS, ARR. YAMASAKI?

16 NOT THAT YOUR SON HIGO
LEADING THE DEMONSTRATORS, ARR. YAMASAKI?

17 NOT THAT YOUR SON HIGO
LEADING THE DEMONSTRATORS, ARR. YAMASAKI?

18 NOT THAT YOUR SON HIGO
LEADING THE DEMONSTRATORS, ARR. YAMASAKI?

19 NOT THAT YOUR SON HIGO
LEADING THE DEMONSTRATORS, ARR. YAMASAKI?

19 NOT THAT YOUR SON HIGO
LEADING THE DEMONSTRATORS, ARR. YAMASAKI AND THE JAPANESE DIGNITARIES, THE STATION.















INCLUDING HELICOPTERS.