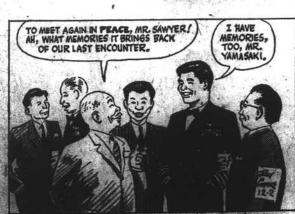

## Buz Sawyer

## By Roy Crane

YES, MY OWN SON!

THE YOUTH OF TODAY,

THE DEMONSTRATION BEFORE THE U.S. NAWL THE STATION AT IWOSUGI, JAPAN, IS ORDERLY. THE CROWD MAKES NO ATTEMPT TO GET INSIDE.

DUT THE GATE IS EFFECTIVELY BLOCKED. MR. YAMASAKI AND THE JAPANESE DIGNITARIES, WHO ARE TO BE HONORED AT A LUNCHEON, ARE UNABLE TO ENTER THE STATION.