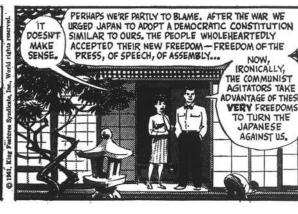

## By Roy Crane

YES, MY OWN SON!

THE YOUTH OF TODAY,

THE DEMONSTRATION BEFORE THE U.S. NAWL THE STATION AT IWOSUGI, JAPAN, IS ORDERLY. THE CROWD MAKES NO ATTEMPT TO GET INSIDE.

DUT THE GATE IS EFFECTIVELY BLOCKED. MR. YAMASAKI AND THE JAPANESE DIGNITARIES, WHO ARE TO BE HONORED AT A LUNCHEON, ARE UNABLE TO ENTER THE STATION.

15 NOT THAT YOUR SON HIGO
LEADING THE DEMONSTRATORS, ARR. YAMASAKI?

16 NOT THAT YOUR SON HIGO
LEADING THE DEMONSTRATORS, ARR. YAMASAKI?

17 NOT THAT YOUR SON HIGO
LEADING THE DEMONSTRATORS, ARR. YAMASAKI?

18 NOT THAT YOUR SON HIGO
LEADING THE DEMONSTRATORS, ARR. YAMASAKI?

19 NOT THAT YOUR SON HIGO
LEADING THE DEMONSTRATORS, ARR. YAMASAKI?

19 NOT THAT YOUR SON HIGO
LEADING THE DEMONSTRATORS, ARR. YAMASAKI AND THE JAPANESE DIGNITARIES, THE STATION.