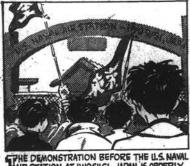

## By Roy Crane

YES, MY OWN SON!

THE YOUTH OF TODAY,

THE DEMONSTRATION BEFORE THE U.S. NAWL THE STATION AT IWOSUGI, JAPAN, IS ORDERLY. THE CROWD MAKES NO ATTEMPT TO GET INSIDE.

DUT THE GATE IS EFFECTIVELY BLOCKED. MR. YAMASAKI AND THE JAPANESE DIGNITARIES, WHO ARE TO BE HONORED AT A LUNCHEON, ARE UNABLE TO ENTER THE STATION.