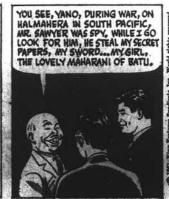

## By Roy Crane

YES, MY OWN SON!

THE YOUTH OF TODAY,

THE DEMONSTRATION BEFORE THE U.S. NAWL THE STATION AT IWOSUGI, JAPAN, IS ORDERLY. THE CROWD MAKES NO ATTEMPT TO GET INSIDE.

DUT THE GATE IS EFFECTIVELY BLOCKED. MR. YAMASAKI AND THE JAPANESE DIGNITARIES, WHO ARE TO BE HONORED AT A LUNCHEON, ARE UNABLE TO ENTER THE STATION.