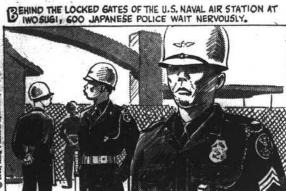

## By Roy Crane

YES, MY OWN SON!

THE YOUTH OF TODAY,

THE DEMONSTRATION BEFORE THE U.S. NAWL THE STATION AT IWOSUGI, JAPAN, IS ORDERLY. THE CROWD MAKES NO ATTEMPT TO GET INSIDE.

DUT THE GATE IS EFFECTIVELY BLOCKED. MR. YAMASAKI AND THE JAPANESE DIGNITARIES, WHO ARE TO BE HONORED AT A LUNCHEON, ARE UNABLE TO ENTER THE STATION.