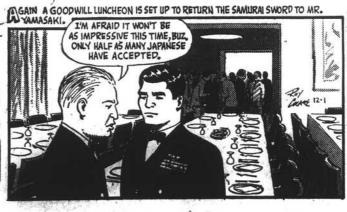

!

THE YOUTH OF TODAY,







THE DEMONSTRATION BEFORE THE U.S. NAWL THE STATION AT IWOSUGI, JAPAN, IS ORDERLY. THE CROWD MAKES NO ATTEMPT TO GET INSIDE.

DUT THE GATE IS EFFECTIVELY BLOCKED. MR. YAMASAKI AND THE JAPANESE DIGNITARIES, WHO ARE TO BE HONORED AT A LUNCHEON, ARE UNABLE TO ENTER THE STATION.

15 NOT THAT YOUR SON HIGO
LEADING THE DEMONSTRATORS, ARR. YAMASAKI?

16 NOT THAT YOUR SON HIGO
LEADING THE DEMONSTRATORS, ARR. YAMASAKI?

17 NOT THAT YOUR SON HIGO
LEADING THE DEMONSTRATORS, ARR. YAMASAKI?

18 NOT THAT YOUR SON HIGO
LEADING THE DEMONSTRATORS, ARR. YAMASAKI?

19 NOT THAT YOUR SON HIGO
LEADING THE DEMONSTRATORS, ARR. YAMASAKI?

19 NOT THAT YOUR SON HIGO
LEADING THE DEMONSTRATORS, ARR. YAMASAKI AND THE JAPANESE DIGNITARIES, THE STATION.















INCLUDING HELICOPTERS.