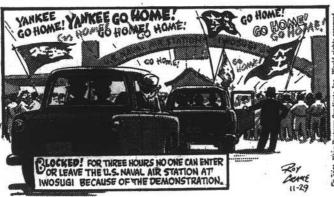

## By Roy Crane

YES, MY OWN SON!

THE YOUTH OF TODAY,

THE DEMONSTRATION BEFORE THE U.S. NAWL THE STATION AT IWOSUGI, JAPAN, IS ORDERLY. THE CROWD MAKES NO ATTEMPT TO GET INSIDE.

DUT THE GATE IS EFFECTIVELY BLOCKED. MR. YAMASAKI AND THE JAPANESE DIGNITARIES, WHO ARE TO BE HONORED AT A LUNCHEON, ARE UNABLE TO ENTER THE STATION.