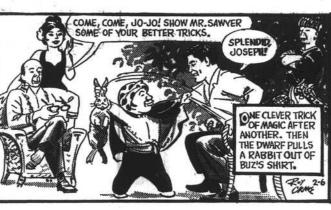

## **Buz Sawyer**

By Roy Crane

DUZ IS ASTOUNDED. THE RABBIT IS DROPPED INTO ONE OF DR. SEED'S "PITCHER PLANTS". THE PLANT CLOSES, SHUDDERS, SEEMS TO DEVOUR THE RABBIT.

and the most production the sales from the sales