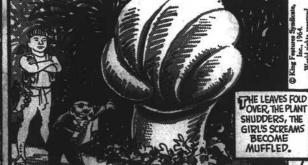

## **Buz Sawyer**

By Roy Crane

DUZ IS ASTOUNDED. THE RABBIT IS DROPPED INTO ONE OF DR. SEED'S "PITCHER PLANTS". THE PLANT CLOSES, SHUDDERS, SEEMS TO DEVOUR THE RABBIT.

and the most production the sales from the sales