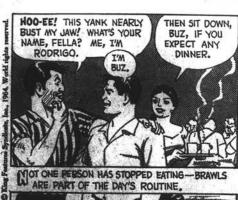

Buz Sawver

By Roy Crane

UZ BECOMES ONE OF THE FEW CONTEMPORARY PILOTS EVER TO FLY A FORD, TRI-MOTOR.

THANKS TO RADIO, HE FINDS THE LANDING STRIP, FOR THE RIO BRAVO MINING CAMP. JUST LIKE A CARRIER LANDING. EXCEPT IT'S GOT TREETOPS AND NO ARRESTING GEAR.

THERE ARE CRITICS TO OBSERVE BUZIS

ME, I'M PANCHO, ASSISTANT MANAGER. AND THAT WAS A BUM LANDING. FOR A FIRST SAY, GRINGO? FLIGHT IN THAT CRATE, AND WITH ONLY 2 ENGINES, I SAY I'M LUCKY TO BE ALIVE.