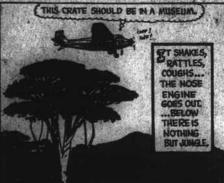

Buz Sawver

By Roy Crane

UZ BECOMES ONE OF THE FEW CONTEMPORARY PILOTS EVER TO FLY A FORD, TRI-MOTOR.

THANKS TO RADIO, HE FINDS THE LANDING STRIP, FOR THE RIO BRAVO MINING CAMP. JUST LIKE A CARRIER LANDING. EXCEPT IT'S GOT TREETOPS AND NO ARRESTING GEAR.