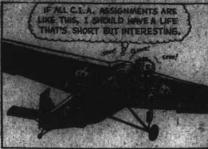

Buz Sawver

By Roy Crane

UZ BECOMES ONE OF THE FEW CONTEMPORARY PILOTS EVER TO FLY A FORD, TRI-MOTOR.

THANKS TO RADIO, HE FINDS THE LANDING STRIP, FOR THE RIO BRAVO MINING CAMP. JUST LIKE A CARRIER LANDING. EXCEPT IT'S GOT TREETOPS AND NO ARRESTING GEAR.