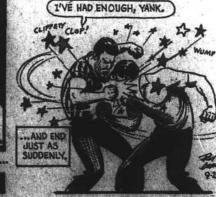

Buz Sawver

By Roy Crane

UZ BECOMES ONE OF THE FEW CONTEMPORARY PILOTS EVER TO FLY A FORD, TRI-MOTOR.

THANKS TO RADIO, HE FINDS THE LANDING STRIP, FOR THE RIO BRAVO MINING CAMP. JUST LIKE A CARRIER LANDING. EXCEPT IT'S GOT TREETOPS AND NO ARRESTING GEAR.

THERE ARE CRITICS TO OBSERVE BUZIS

ME, I'M PANCHO, ASSISTANT MANAGER. AND THAT WAS A BUM LANDING. FOR A FIRST SAY, GRINGO? FLIGHT IN THAT CRATE, AND WITH ONLY 2 ENGINES, I SAY I'M LUCKY TO BE ALIVE.