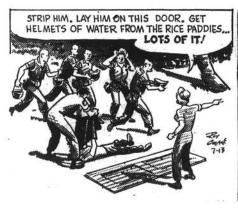

### **BUZ SAWYER**

UNCONSCIOUS. WE MUST GET HIM BACK TO THE

by Roy Crane

HE HAS A HIGH FEVER ... HEAT EXHAUSTION PROBABLY. COMPLICATED BY SHOCK.