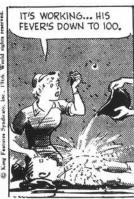

### **BUZ SAWYER**

UNCONSCIOUS. WE MUST GET HIM BACK TO THE

by Roy Crane

HE HAS A HIGH FEVER ... HEAT EXHAUSTION PROBABLY. COMPLICATED BY SHOCK.