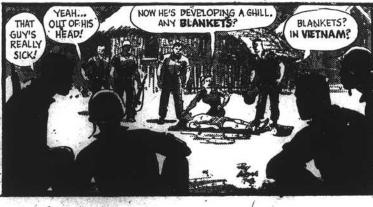

### **BUZ SAWYER**

UNCONSCIOUS. WE MUST GET HIM BACK TO THE

by Roy Crane

HE HAS A HIGH FEVER ... HEAT EXHAUSTION PROBABLY. COMPLICATED BY SHOCK.