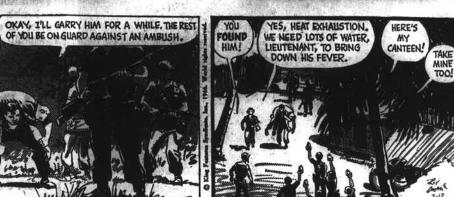

### **BUZ SAWYER**

UNCONSCIOUS. WE MUST GET HIM BACK TO THE

by Roy Crane

HE HAS A HIGH FEVER ... HEAT EXHAUSTION PROBABLY. COMPLICATED BY SHOCK.