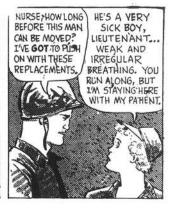

### **BUZ SAWYER**

UNCONSCIOUS. WE MUST GET HIM BACK TO THE

by Roy Crane

HE HAS A HIGH FEVER ... HEAT EXHAUSTION PROBABLY. COMPLICATED BY SHOCK.