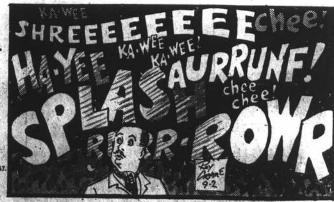

## BUZ SAWYER

by Roy Crane

HEN IT BEGINS.
IN THE JUNGLE
BY THE RIVER A
LEOPARD COUGHS...
FRIGHTENED
BABOONS SCREAM
IN ANSWER, HYENAS
BEGIN THEIR GHOULDH
LAUGHTER. LIONS
ROAR...BULL
CROCODILES
BELLOW, ELEPHANTS
TRUMPET AND SPLASH
IN THE WATER.