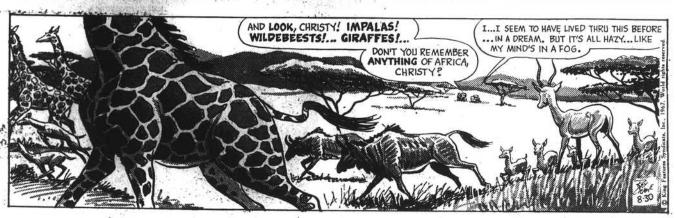

## BUZ SAWYER

by Roy Crane

HEN IT BEGINS.
IN THE JUNGLE
BY THE RIVER A
LEOPARD COUGHS...
FRIGHTENED
BABOONS SCREAM
IN ANSWER, HYENAS
BEGIN THEIR GHOULDH
LAUGHTER. LIONS
ROAR...BULL
CROCODILES
BELLOW, ELEPHANTS
TRUMPET AND SPLASH
IN THE WATER.