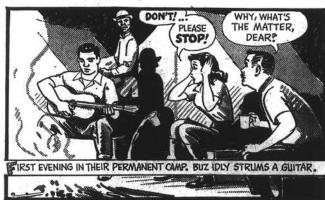

## BUZ SAWYER

by Roy Crane

HEN IT BEGINS.
IN THE JUNGLE
BY THE RIVER A
LEOPARD COUGHS...
FRIGHTENED
BABOONS SCREAM
IN ANSWER, HYENAS
BEGIN THEIR GHOULDH
LAUGHTER. LIONS
ROAR...BULL
CROCODILES
BELLOW, ELEPHANTS
TRUMPET AND SPLASH
IN THE WATER.