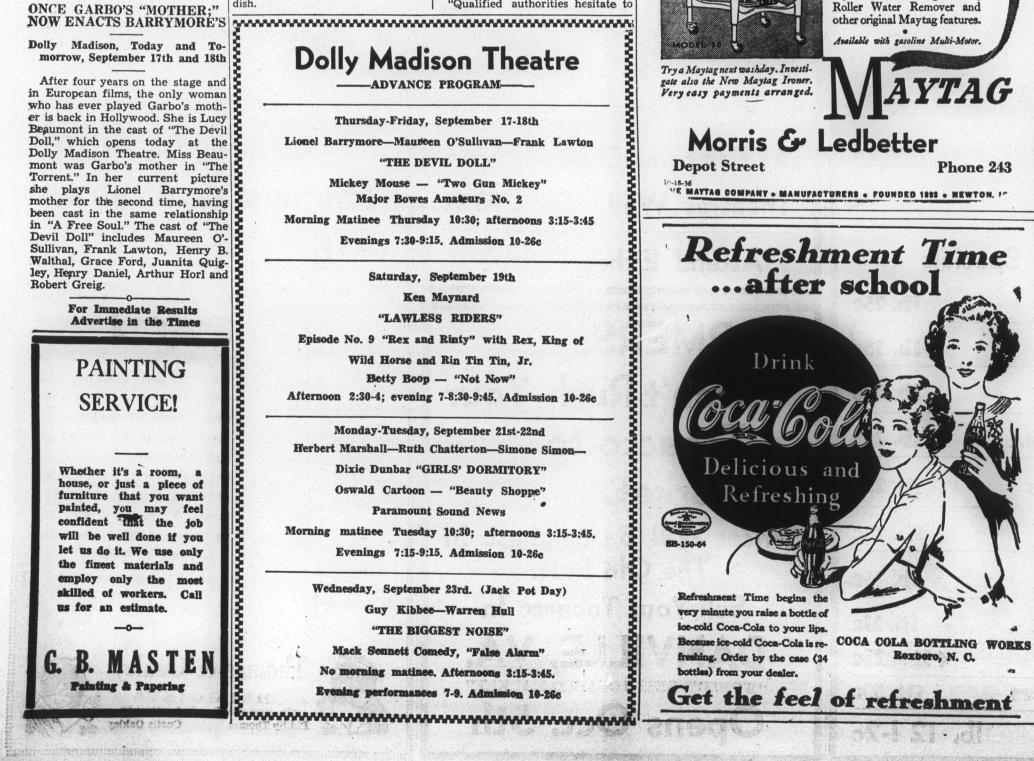

# "LAWLESS RIDERS" SAGA OF OLD WEST

### Dolly Madison Theatre, Saturday, September 19th.

The law of the American frontier was written with blazing guns! The range was a battleground for a new order of law and justice in a new world!

Ken Maynard, King of Cowboys, brings another of his stirring dramatizations of the Old West to the Dolly Madison Theatre Saturday in Columbia's "Lawless Riders."

Exciting thrills as Ken tracks down the masked plunders of the range! The plains flame with action as Ken blasts his barrage of bullets against the lawless bands!

"Lawless Riders" is the story of the adventurous men who brought justice to the West. The story and screen play were written by Nata Gatzert under the direction of Spencer Gordon Bennet. Members of the cast include Geneva Mitchell, Harry Woods and Wally Wales.

## **DOLLY MADISON THEATRE** MONDAY-TUESDAY, SEPT. 21-22

An experiment in "girl values" for a straight dramatic production seen in "Girls' Dormitory," Twentieth Century-Fox production opening Monday at the Dolly Madison Theatre starring Simone Simon the brilliant French star, making her American debut with Herbert Marshall and Ruth Chatterton.

Ordinarily this thing called "girl values' is restricted to musical productions, where it is shown in the form of fantastic dance routines featuring the feminine form.

But Darryl Zanuck, believing the values were the same, whether in musical or dramatic productions, engaged 100-odd girls - none over 18 years of age - for the picture. areas up to October 1.

The girls are in formation, as in musical productions, but this takes Carolina should be sown at once. the form of marching to and from class rooms, exercises and mass all conditions, but there are other gymnastics in simple dresses of like cut, color and design.

The effect, insofar as the traditional "girl values" is concerned, is the same as though these youngsters were tap dancing in a revue.

Cummings, the 100 girls are an integral part of the drama. Indeed, the picture couldn't do without them, yet apart from this they perform a second function of pleasing the eyes without the artificial aid planted at once. of bare legs and intricate dancing.

Constance Collier, J. Edward Bromberg, Dixie Dunbar, John Qualen and Shirley Deane are also featured in "Girls' Dormitory."

PERSON COUNTY TIMES ----- ROXBORO, N. C.