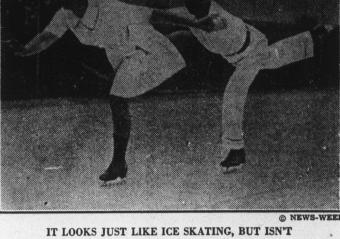

now wash the Maytag way.

This is the newest diversion in roller skating as practiced on smooth concrete rinks in Paris. The skates are built exactly like ice-skates, but the skating edge of the blade consists of scores of little ball-bearings, giving all the effect of gliding over ice without its chill. It permits graceful figure skating.