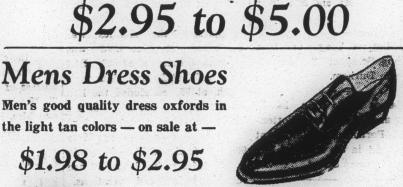

loc pr.

the light tan colors - on sale at -

\$1.98 to \$2.95

Good Work Shoes Men's good heavy work shoes with the extra heavy soles. Colors: brown and black, on sale at -

in single and double breasted styles, all hardasihed material. -