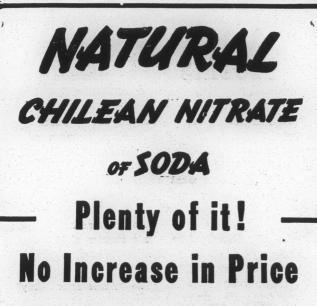

### "Chevrolet's FIRST Again!"

There will be no increase in the present price of Natural Chilean Nitrate of Soda during this entire season ending June 30, 1940. You can get all you want. Large supplies are in the United States now and ships are regularly bringing in additional cargoes to meet the expected increase in demand. Plenty for everybody's needs ... no increase in price. / maintenante of