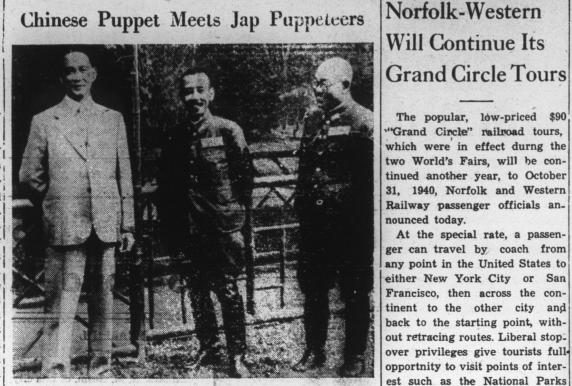

We are interested in buying scrap tobacco from farmers or truckers delivered at our factory on Lynn street in Danville, Va.

> J. M. EDMUNDS CO., INC. DANVILLE, VA.

Wang Ching Wei, left, latest Chinese punpet with whom the Japane are attempting to establish a new Chinese government, jokes with two officers of the friendly Japanese staff. Wang has been branded a traitor by countrymen loyal to Chiang Kai-shek, and his life is forfeit should he fall into Chiang's hands.