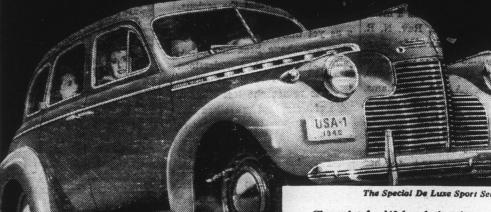

### TAR HEEL CHEVROLET CO., INC. Main Street Roxboro, N. C.

The Special De Luxe Sport Sedan, \$802

Chevrolet for '40 has hair-trigger getaway! Its Super-Silent Valve-in-Head Engine enables you to accelerate from 5 to 25 miles per hour with almost unbelievable speed! Its Exclusive Vacuum-Power Shift gives an exclusive kind of handling ease-its Perfected Hydraulic Brakes the very highest degree of safety! And in the combination of all these factors-in over-all performance with over-all economy-the motor world just doesn't hold its equal! Eye it . . . Try it . . . Buy it . . . and convince yourself, "Chevrolet's FIRST Again!"

85-HLP. VALVE- \$659

AND UP, \*at Flint, Michigan. Transportation based of rail rates, state and local taxes (if any), optional equipment and accessories-extra. Prices subject to change without notice. Bumper guards-extra on Master 85 Series. A General Motors Value.