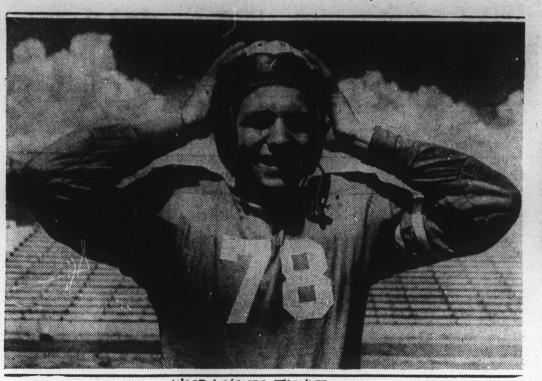

With All Work Guaranteed.

No Job Too Large and None Too Small.

WOODY NONES, TACKLE

Woody Jones, State tackle from Roxboro, is winding up a great football career. His final game against Duke proved his true worth.