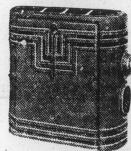

## DUO-THERM FUEL-OIL HEATER WITH POWER-AIR

THE new Duo-Therm IM-PERIAL fuel-oil heater with adjustable Power-Air unit floods your whole house with warmth, forces lazy ceiling heat down to floors, gives you heat where you want it, offers you clean, odorless fuel-oil heating ... AND POWER-AIR SAVES UP TO 25% in cheap fuel-oil costs!

Its graceful lines, smooth rounded contours, and low console design make the Imperial ideal for fireplace installation as well as a beautiful addition to any room! With extra features . new, improved Dual-Chamber Burner with complete flame control... Radiant Door for an instant flood of fireside warmth ... special waste-stopper ... ront dial controls ... the new IMPERIAL Duo-Therm Fuel-oil heater provides economical heat for your every need. See the new Duo-Therm heaters TODAY!

ONLY

\$39.95 and Up **Electric Appliance** Company ----Phone 3881 - Main St.