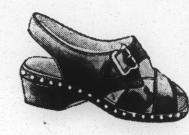

# Make the Most of your Coupon #

Luggage, Brown and Black New Spring Shoes. Low, Medium and High Heels. All Sizes.

Non Rationed SANDLES

Ladies' and Misses Sandals in colors White, Red, Beige. All Sizes, as long as they last

\$2.19 \$3.48 to