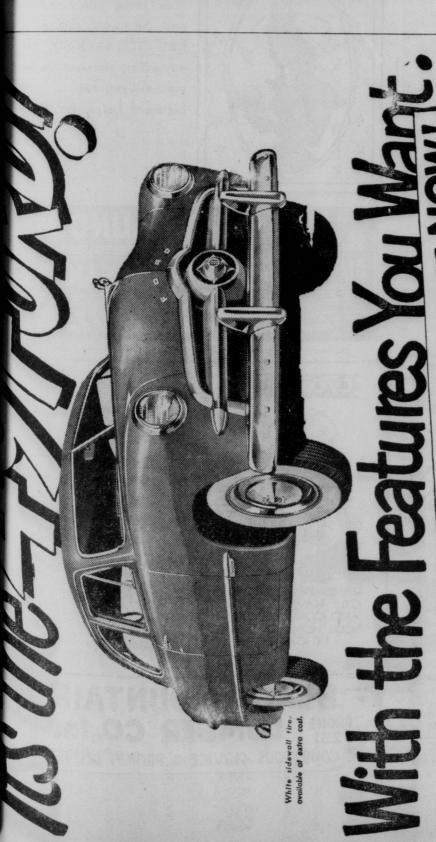

## AT OUR SHOWROOMS NOW!

The '49 Ford has a wonderful new "Lifeguard" Body . . . 59% more rigid, for extra safety. It has a lower center of gravity, too, for solid security on the road. And there's "Picture Window" Visibility all around.

Outside—a "dream car" silhouette. The whole car is

lower, yet there's plenty of road clearance and head

room. Inside—new upholstery, new instrument panel, new fittings, for a new look

all through.

Ship" Ride. You travel in the roomy, level center section . . . where the going's smoothest. You ride smoothly with the "Hydra-Coil" Front Springs and "Para-Flex" Rear Springs.