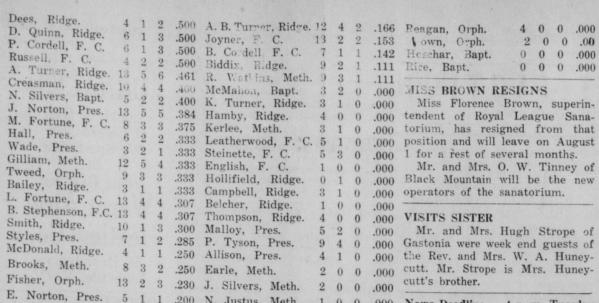

## Packett Pacing Women's League

| Women's Leagu       | ie . | Ave  | rag     | es   |
|---------------------|------|------|---------|------|
| For First           | H    | alf. |         |      |
| aleatt Orp.         | 22   | 13   | 13<br>8 | .59  |
| B. Tyson, Pres.     | 14   | 4    | 8       | .57  |
| B. lishm Meth.      | 19   | 9    | 9       | .47  |
|                     |      |      |         | .42  |
| Candoll I. U.       | Ta   | -1   | 100     | .42  |
| Mathes, Orph.       | 14   | 5    | 6       | .42  |
| Avena, Pres.        | 11   | · ·  | 0       | .41  |
| Ridge.              | 17   | 8    | 7       | .41  |
| nako Metn.          |      |      | 8       | .40  |
| Morgan, Bapt.       | 15   | 6    | 6       | .40  |
| D. Watkins, Bapt.   | 20   | 10   | 8       | .40  |
| Mahols, Orph.       | 21   | 10   | 8       | .38  |
| o Coure. Bapt.      | 16   | 7    | 6       | .37  |
| Knoefel, Pres.      | 16   | 3    | 6       | .37  |
| Tinney, Pres.       | 16   | 8    | 6       | .37  |
| Gibbs, Meth.        | 21   | 11   | 7       | .33  |
| w Instice, Meth.    | 21   | 5    | 7       | .33  |
| J. Gouge, Bapt.     | 19   | 8    | 6       | .31  |
| Burnett, Bapt.      | 20   |      | 6       | .30  |
| Downo Orph.         | 17   | 6    | 5       | .29  |
| Cooper. Orph.       | 19   | 5    | 5       | .27  |
| Wortin, Bapt.       | 15   | 6    | 4       | .26  |
| McDougle, Meth.     | 17   | 6    | 4       | .23  |
| Rlack Ridge.        | 19   | 6    | .4      |      |
| Leagon, Bapt.       | 15   | 6    | 3       | .20  |
| A. Stephenson, F.C. | 14   | 3    | 2       | .14  |
| Players At bat      | les  | SS   | tha     | n 1  |
| times.              |      |      |         |      |
| 77 (7               |      | - 12 | 110     | 4 00 |

.166 Reagan, Orph. Nown, Orph. 2 0 0 .00 Heschar, Bapt. 0 0 0 .000 Rice, Bapt. 0 0 0 .000

.000 torium, has resigned from that

Mr. and Mrs. O. W. Tinney of .000 Black Mountain will be the new

### VISITS SISTER

9 4 0 .000 Gastonia were week end guests of days visiting his sister and other .000 the Rev. and Mrs. W. A. Huney-2 0 0 .000 cutt. Mr. Strope is Mrs. Huneycutt's brother.

4 0 0 .000 Black Mountain (NC) NEWS\_7 Thursday, July 29, 1948 SECTION I