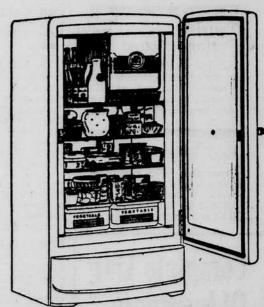

## HOTPOINT DELUXE REFRIGERATORS

Hotpoint Refrigerators have been famous for many years with housewives and others who desire top performance in home preservation of food. The Deluxe models have a 24 pound capacity in the speed freezer. There are two roller-mounted glass covered pans to keep fruits and vegetables fresh, crisp, moist, and tasty.

The large meat pan preserves fresh meats at a proper temperature for moment's-notice

There is plenty of height and ample room for convenient storage of milk, large bottles of beverages, and even tall cans and pitchers