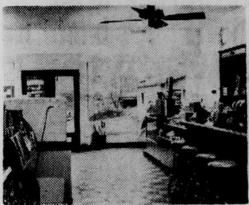

WARD'S STORE

MONDAY, MARCH 10

GIFTS FOR THE LADIES & MEN, ICE CREAM FOR CHILDREN

## n a Draw Prize

- 1. Shaeffer Pen & Pencil
- 2. Shaeffer Lifetime Pen
- 3. 3 Lbs. Hollingsworth Candy
- 4. 1/2 Gal. Ice Cream
- 5. Stationery

Our New Store Features Specialized Departments

Two Registered Pharmacists To Fill Your Prescriptions