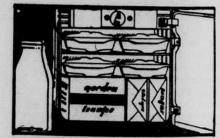

# AT Tyson Furniture Co. A BIG REFRIGERATOR THAT'S A BIG BARGAIN!

MODEL NB-8

SPACE MAKER REFRIGERATOR

With your old refrigerator — Just so it runs-Make or model does not matter.

#### **EXTRA FOOD-STORAGE SPACE!**

It's a big 8.1-cubic-foot—with lots and lots of usable shelf space! It actually gives you 1/2 more refrigerated food-storage space than most refrigerators now in use! Yet it occupies no larger floor

#### **EXTRA FOOD-SAVING FEATURES!**

Practical everyday features that'll save you work and food! Extra-large bottle-storage space with room for extra-tall bottles-new Redi-Cube ice trays-big, roomy fruit and vegetable drawer-big stainless steel freezer-and lots more!

#### PLUS GENERAL ELECTRIC DEPENDABILITY!

The world-famous G-E sealed-in refrigerating system assures you years of reliable service and low operating cost!

NEW REDI-CUBE ICE TRAYS let you pick out just one cube-or as many as you