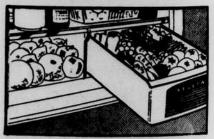

BIG-BOTTLE SPACE holds 12 square quart milk bottles-room for extra-tall bottles!

STAINLESS STEEL PREEZER holds up to 24 lbs of frozen foods and 4 trays of 108

FRUIT AND VEGETABLES STAY FRESH IN & big, deep, high-humidity drawer. A money-saver!