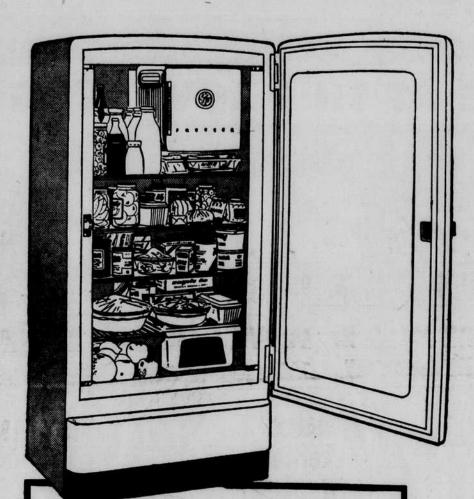

# AT Tyson Furniture Co. A BIG REFRIGERATOR THAT'S A BIG BARGAIN!

MODEL NB-8

SPACE MAKER REFRIGERATOR

With your old refrigerator — Just so it runs-Make or model does not matter.

#### **EXTRA FOOD-STORAGE SPACE!**

It's a big 8.1-cubic-foot—with lots and lots of usable shelf space! It actually gives you 1/2 more refrigerated food-storage space than most refrigerators now in use! Yet it occupies no larger floor

#### **EXTRA FOOD-SAVING FEATURES!**

Practical everyday features that'll save you work and food! Extra-large bottle-storage space with room for extra-tall bottles-new Redi-Cube ice trays-big, roomy fruit and vegetable drawer-big stainless steel freezer-and lots more!