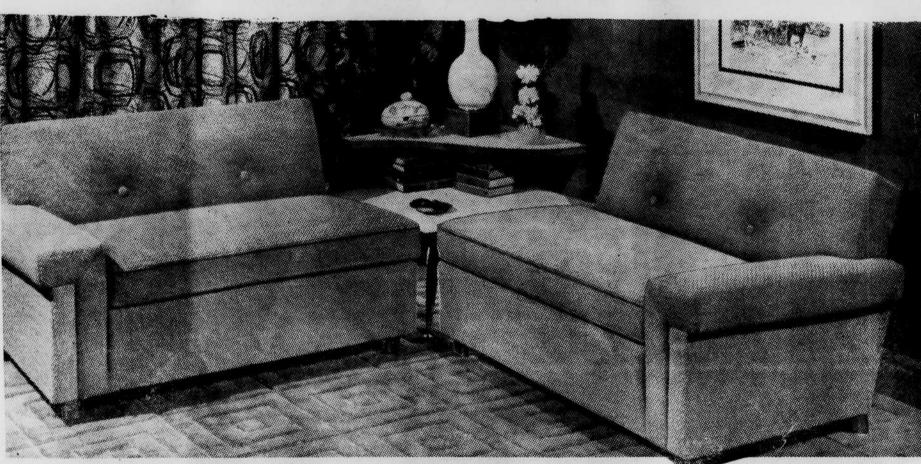

## KROEHLER

Right and Left Twin Sectional Sofas

Put an end to your furniture arrangement problems with this smart new 2-Piece group from Kroehler. Use the twin sectional sofas as shown . . . push them together to make an extra long sofa . . . or face them to make attractive conversational groupings . . . no matter how you use them . . . you'll marvel at their versatility.