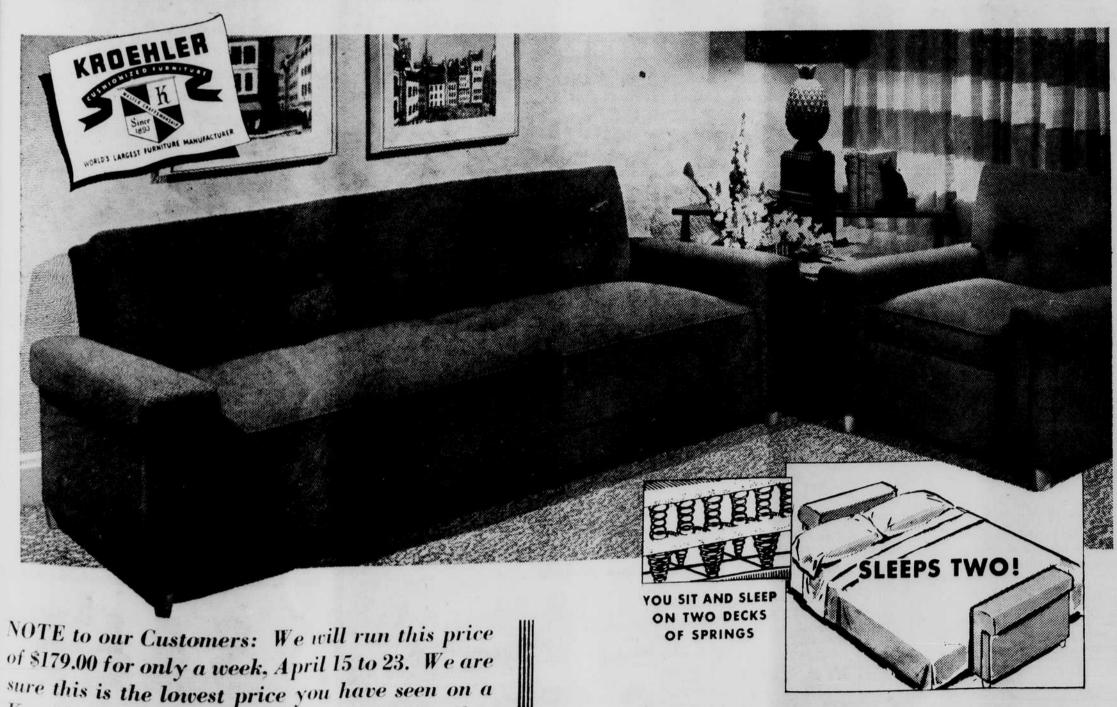

## Add an Extra Bedroom! KROEHLER

Sofa Bed Suite

You would never guess it but this smart looking sofa opens easily into a full size bed for two. And it's so comfortable too! Because you sit and sleep on two decks of springs.