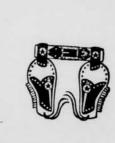

### DELUXE HOLSTER SETS

- Doubles . . . . 2 Repeater Pistols
  - Hipslingers
    - Conventionals
      - Fine Leathers

WESTERN SQUARE TOE COWBOY BOOTS

to big 3's \$3.99 pr.

MANY ATTRACTIVE STYLIES EACH WITH MANY PIECES!