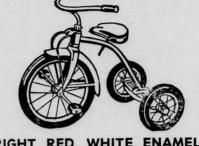

## **AEFOCIDEDE2**

Tubular Steel Frames,

Wheel

Front

Fender,

BRIGHT RED, WHITE ENAMEL

PLAY SUPERMARKET

CASH REGISTERS