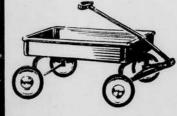

\$1.99 EACH

You Save When You Shop At

TOP QUALITY & STYLES,

FOR

IT'S AT

Sturdy Steel Wagons

Full Size - Big 35" Body

SPEED BALOON RUBBER TIRES BRIGHT RED BAKED ENAMEL FINISH