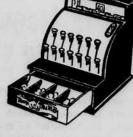

## **AEFOCIDEDE2**

Tubular Steel Frames,

Wheel

Front

Fender,

BRIGHT RED, WHITE ENAMEL

PLAY SUPERMARKET

CASH REGISTERS

**BRIGHT METAL** 

Complete With Money

EVERY YOUNGSTER'S DELIGHT! BRIGHT RED

ROCKER

Sold In Most Stores for \$3.00 -

The Pride and Joy of Most Children.

**BOY - GIRL - BABY STYLES** LITTLE MOTHERS . . . VISIT DOLL LAND