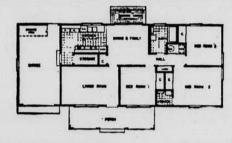

- Choose from wood double hung

ished, beautiful, wear resistant

scheme to suit you

THE ECHOLS Gracius colonial facade with enclosed garage. Three excellent bedrooms, 1½ baths. Kitchen has huge walk-in storage pantry. Dining and family room adjoining kitchen has 8' sliding glass doors opening onto outdoor living area. The Echols has an abundance of closet and storage space, too. Excellent traffic pattern keeps living room traffic-free. Fine construction detailing.