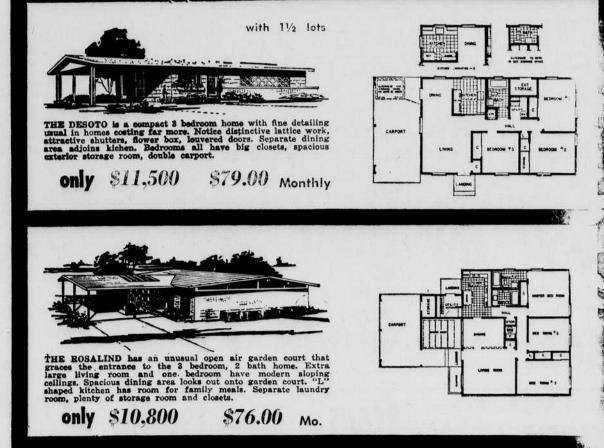

able for only a few dollars a month extra. (Optional)

SINEST CRAFTSMANSHIP and quality material - Framed of thoroughly seasoned Southern Yellow Pine --- Brand name materials like Flintkote, Masonite, DuPont, Weiser, used throughout

 DREAM KITCHEN - Quality factory built wood cabinets in wide range of finishes

. COMFORTABLE HEATING -Fine quality Rheem system gives evenly distributed comfort and economical operation. Mineral insulation improves heating, air conditioning (optional), cuts operating costs or aluminum slider or awning types

\* Or we'll help you find the lot of your choice anywhere in (town).

need it.

Select Your Plan . . . We'll Do All The Rest - Fast!



Designed for the Southland and Your Way of Life.

**OVER 35 KINGSBERRY HOMES** FOR YOUR SELECTION



ONLY \$10,800