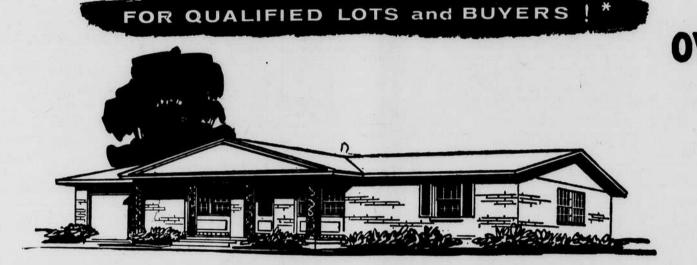

- Choose from wood double hung

ished, beautiful, wear resistant

scheme to suit you

THE ECHOLS Gracius colonial facade with enclosed garage. Three excellent bedrooms, 1½ baths. Kitchen has huge walk-in storage pantry. Dining and family room adjoining kitchen has 8' sliding glass doors opening onto outdoor living area. The Echols has an abundance of closet and storage space, too. Excellent traffic pattern keeps living room traffic-free. Fine construction detailing.