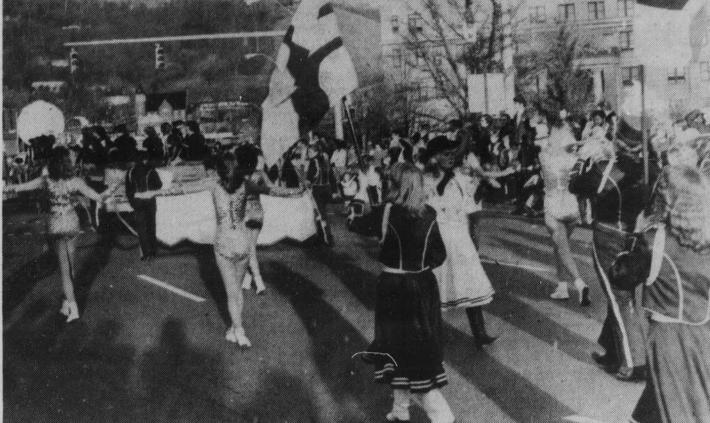

# Christmas parade ushers in holidays

Asheville's annual Christmas parade began at 3 p.m. last Wednesday, and several Valley groups joined in the festive spirit. A total of 150 units-floats, bands, Scouts, and above all, Santa Claus-rolled along the route beginning at Patton and Clingman Avenues, east on Patton across Pack Square to College Street.

Other activities in the past two weeks have included visits to the Kaleidoscope project in Asheville and Project Pride, sponsored by Buncombe

Flag Corps and twirlers