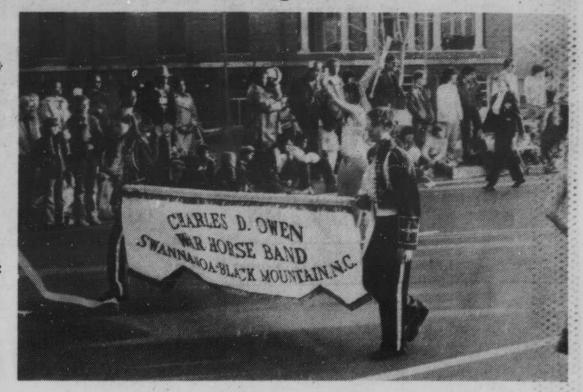

# Christmas parade ushers in holidays

Asheville's annual Christmas parade began at 3 p.m. last Wednesday, and several Valley groups joined in the festive spirit. A total of 150 units-floats, bands, Scouts, and above all, Santa Claus-rolled along the route beginning at Patton and Clingman Avenues, east on Patton across Pack Square to College Street.

Heading off the parade was the Salvation Army Food Float, collecting food from parade-goers for needy families for Thanksgiving and Christmas.

Owen High School Marching Band

Pen Women to meet

for Christmas party