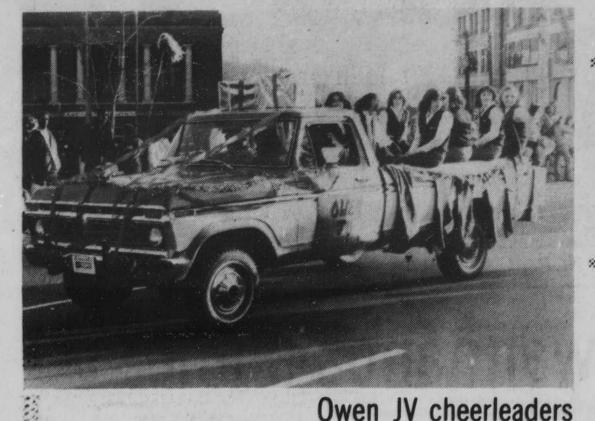

# Christmas parade ushers in holidays

Asheville's annual Christmas parade began at 3 p.m. last Wednesday, and several Valley groups joined in the festive spirit. A total of 150 units-floats, bands, Scouts, and above all, Santa Claus-rolled along the route beginning at Patton and Clingman Avenues, east on Patton across Pack Square to College Street.

Heading off the parade was the Salvation Army Food Float, collecting food from parade-goers for needy families for Thanksgiving and Christmas.

Owen High School Marching Band

Pen Women to meet

for Christmas party