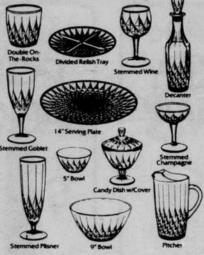

Now you can build a lovely collection of contemporary beverageware through our convenient, low-cost plan. Crown Point's intricate diamond pattern was inspired and designed with European richness and flavor in mind. The subtle crystalline glow of Crown Point gives any table setting the added sparkle of formal entertaining, yet it's equally at home in everyday use. And now, it can be yours at a very affordable price!

## Start Your Set Today...

Since this same beautiful glassware sells in retail and department stores at much greater prices, our offer is a real value. Collect a service for eight, twelve or more, economically and conveniently. You'll take pride in serving your family and friends with beautiful Crown Point Beverageware.

Matching completer items are also available to round out your new beverageware collection. Each piece is on sale throughout the program at substantial savings, with no additional purchase required!

**Add The Matching Accessories To Complete** Your Table Setting