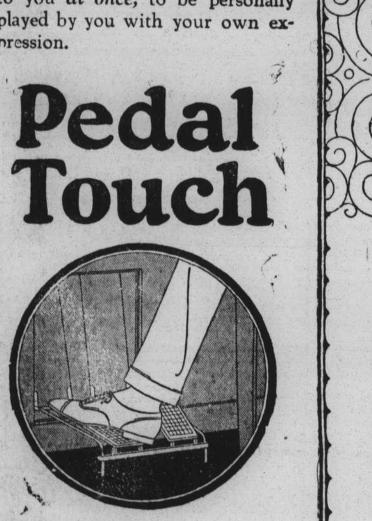

You register your touch, through the pedals, when you play the Gulbransen, just as you would if you touched the keys with your fingers.

The Gulbransen will do, 'musically, things that you never believed possible with any musical instrument of its type.

Remember the Gulbransen is a Registering Piano, registering your exact touch and expression—it is not an ordinary player-piano.

Expect big things, musically, of the Gulbransen; it will not disappoint you. Gulbransen "pedal touch" gives you artistic piano music without a trace of the mechanical — it gives you the thrill of personally playing music with your own expression.