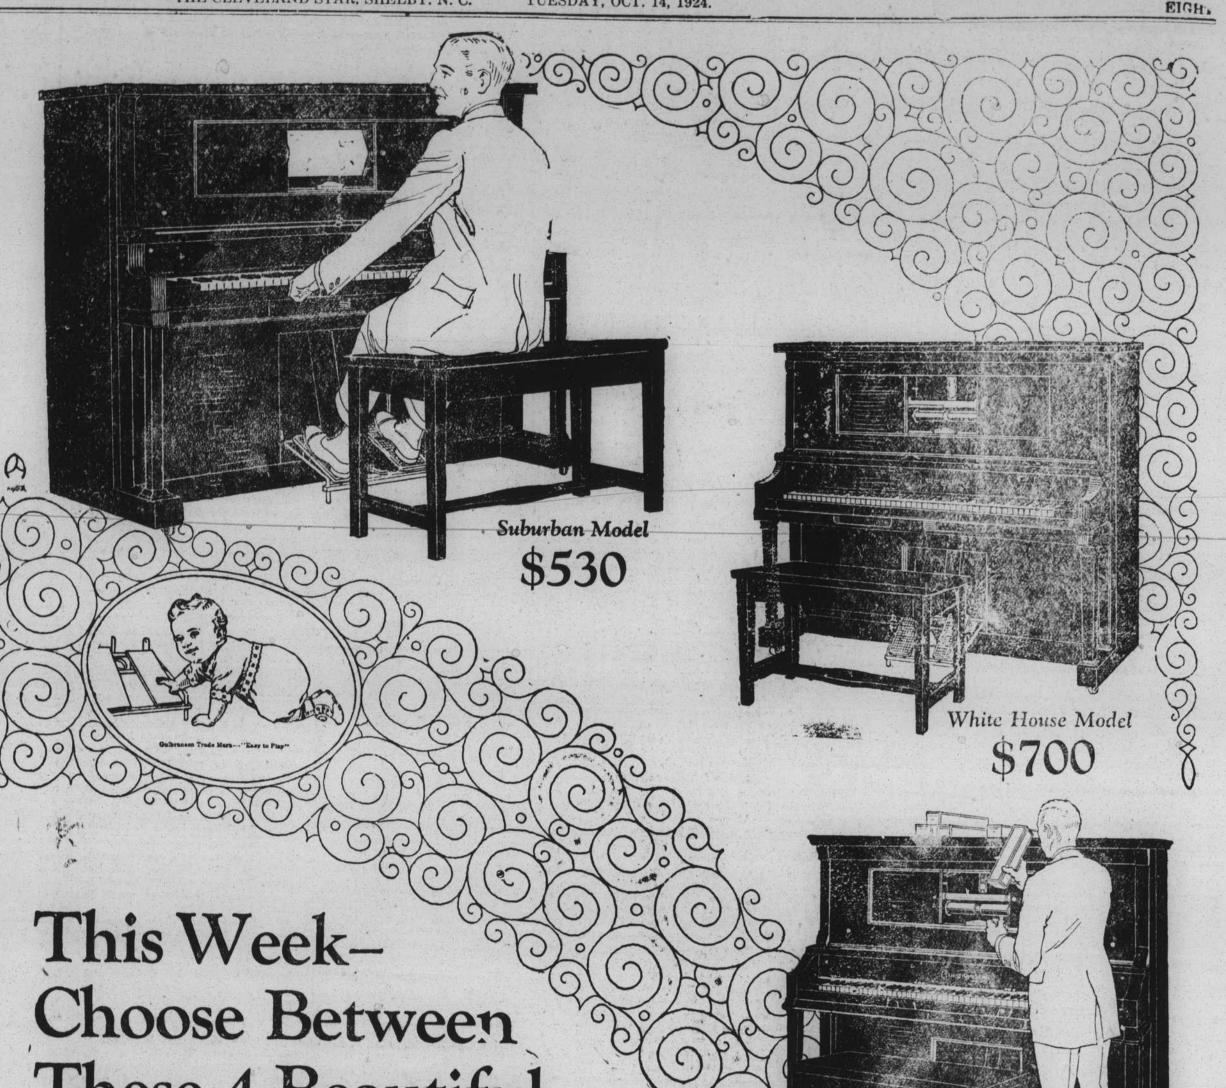

## These 4 Beautiful Gulbransen Models

There's the splendid White House model—with a tone that captivates the musicians—an instrument worthy of its fine name—Gulbransen"White House" model.

Also the "Country Seat" model—sturdy and substantial; the "Community" model, economical and satisfactory.

And then the "Suburban" model — the popular favorite! It has been adjudged the most for the money obtainable in musical instruments.

You'll think so, too, when you see the Suburban. It's a winner—it will prove to be an investment in happiness for you and your family not for one, two, or three years—but for many years.

If it were not for the tremendous capacity of the Gulbransen factories -45,000 instruments a year - and the economical manufacturing that is the result - it would be necessary for us to get \$200 or \$300 more for the Suburban model.