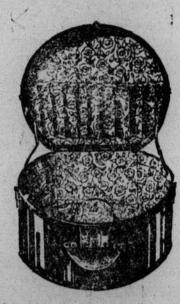

#### This Handsome Hat Box Black Enameled—Low Priced

A mighty smart piece of luggage, with plenty of style. Very convenient size, lightweight and easy,

The shirred pocket in lid and the removable hat form makes it very convenient to carry a large amount of traveling accessories.

Covered with excellent grade black enameled duck with leather handles and brass plated lock; lined with fancy cre-tonne. The popular 18inch size and priced at the extremely low price

\$2.98 to \$7.50

Silk Umbrellas