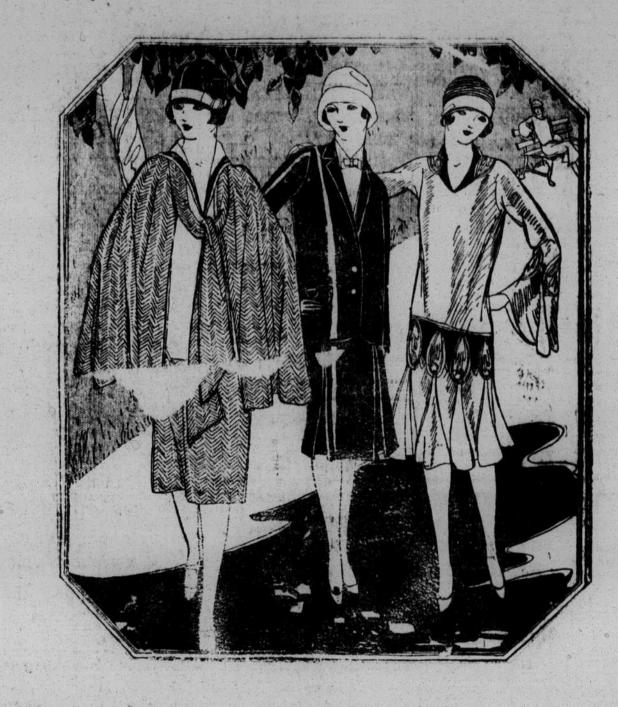

# COATS

Exclusive, high type garments in the smartest style presented this season. Youthful models of Tweeds, Twills and Novelty Fabrics—Notched collars and revers. Patch and slit pockets. Tailored models. Capelet and cape sleeve effects—each coat carefully tailored and lined throughout.

# DRESSES

Everywhere we hear: "Fanning's Dresses are prettier this season than ever before. It makes us feel good. However we feel that we are due some flattery as we, too, think the line has never been excelled in this store.

# Here Is A Most Important Exhibit Of Fashionable Apparel For Easter

SMARTNESS of style and richness of quality mark the many new originations for the Easter Season. They're here in assortments more complete than ever, making it possible to select just the right costume, hat, footwear and the many other requirements, to suit each individual taste or preference and to enable each and every member of the family to appear at their very best on Dame Fashion's most exacting Sunday of all the year.