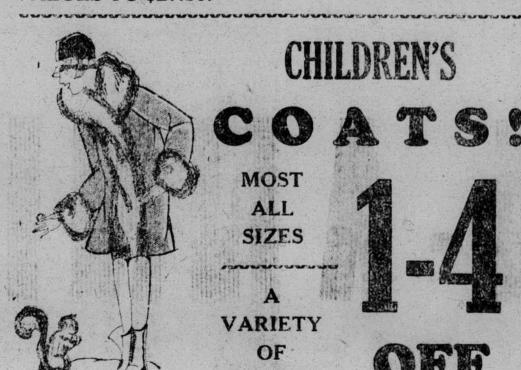

SALE BEGINS SATURDAY JANUARY 15TH NEW ITEMS OFFERED DAILY

BOYS' **OVERCOATS** REDUCED TO HALF PRICE!

DRASTIC REDUCTIONS ON WOMENS and MISSES

Made of the newest fabrics. Voguish colorings. Shaggy woolens, velours, Bolivias, blocked plaids, Camel Hair, Etc. Plain and furred models.