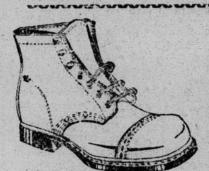

# SHOES!

BIG TABLE OF MEN'S SHOES AND OXFORDS

Men's Black and Tan Dress Shoes and Oxfords. Regular values to \$7.48. Your choice, All sizes \_\_\_\_

MEN'S WORK SHOES!

Men's High Grade All Leather Work Shoes. Thick soles and heels. Built for hard service. All wanted sizes. A big value at \_