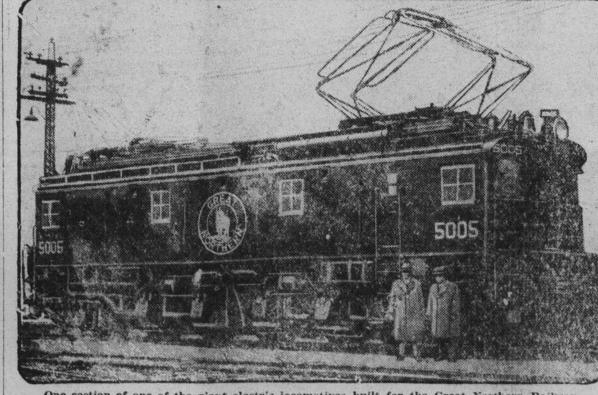

## "WORM ON WHEELS" TO REPLACE STEAM ENGINES ON STEEP MOUNTAIN HAULS

One section of one of the giant electric locomotives built for the Great Northern Railway.

THE west has been introduced a total length of 100 feet and brakes. The traction motors are to a new type of electric loce- weighs 715,000 pounds. motive, said to be the largest and most powerful in the world.

Weight 13,000 pounds.

It has a continuous rating of load and at the same time feeding most powerful in the world.

Soon horsepower at 15 miles an current back into the power sys-

show it to be more powerful than hour a steam "double-header."

It draws current from the high- trolley.

voltage alternating current lines already up, but it converts this power to direct current for its own to direct current for i

time generates power enough to economic advantage.

Tests at the East Pittsburgh hour, but can exert as much as tem for other purposes.

This bug locomotive is one of pany, that built the locomotive, variable from two to 35 miles an two ordered by the Great North-

It can haul a train of 200 loaded through a huge transformer from the Cascade Mountains which riso an 11,000-volt, 25-cycle overhead abruptly from the coast in Wash-

sub-stations ordinarily required to Going down hill, it uses its mo- provide the direct current along electric lecomotives will operate tors as brakes and at the same the right-of-way. This is a great over the 24-mile section out of

ern Railway to surmount at double Eight motors drive it, operated steam speed the heavy grades of

The first of the pair of glant, Skykomish, Wash., the castern supply current for other purposes. An important feature, in addition wheels this power engine tive braking by which the heavy covers one of the longest and is spin in two, so that it can not trains can be taken down steep steepest mountain grades in Amergottate torns more easily . It has grades without the use of air- icae