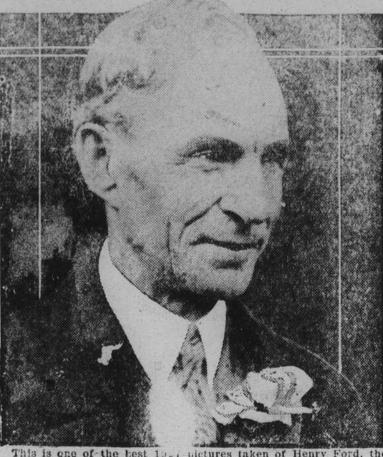

# Ford Recovering From Injury

This is one of the best 10.1 pictures taken of Henry Ford, the Detroit billionaire, who recently was injured when his flivret was crowded off the road by a larger car. It shows Ford as he appeared shortly before the accident.