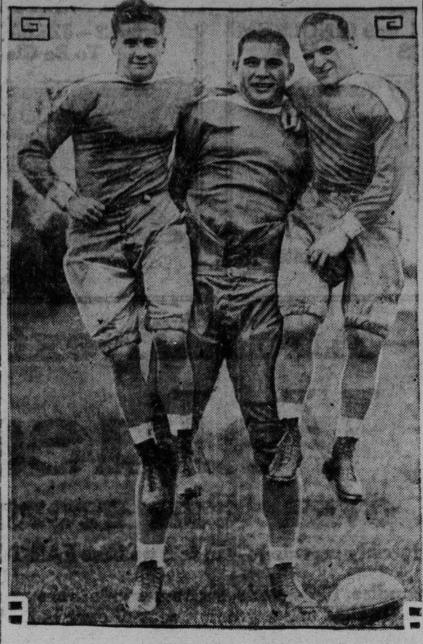

### Bogey Man in Eastern Football

Here's "T. N. T." Lassman, captain of New York University football team, juggling two of his squad, "Soapy" Shapiro and Henry Hornell, just to show how easy it is. Wurra, wurra! what a headache he is going to be for opposing linesmen.