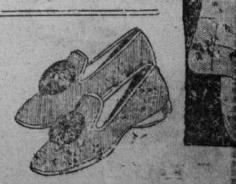

BED ROOM SLIPPERS!

Women's slippers as pictured Sizes 31 to 8. Q Several shades d to select from.